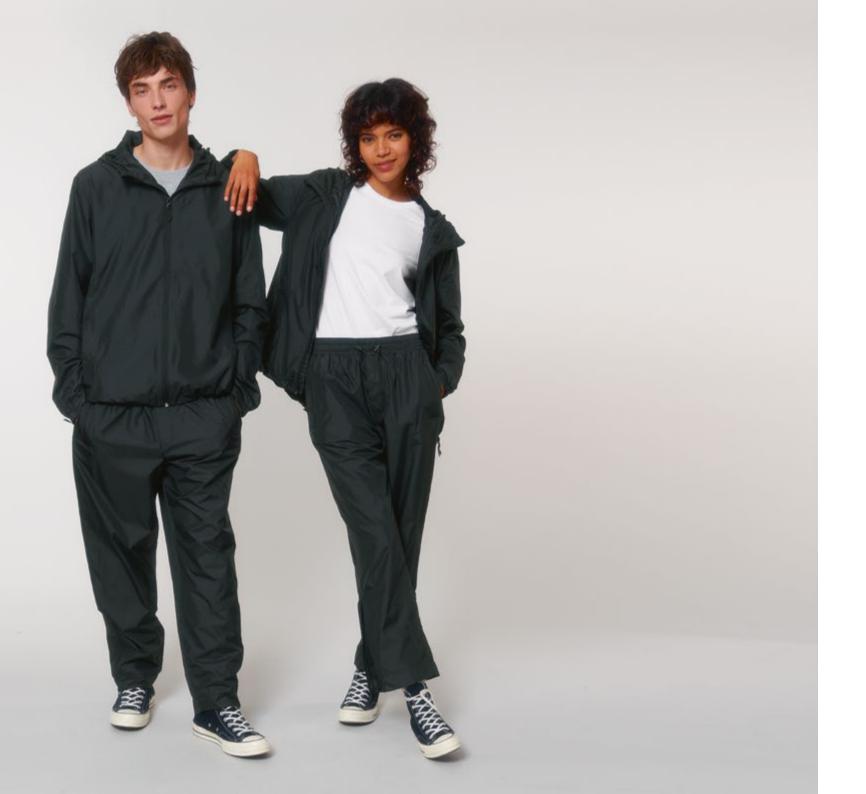

# MOVER STBM569

The unisex jogger pants

300 GSM

Fabric

Terry

85% organic ring-spun combed cotton 15% recycled polyester | Medium fit

Specifications

Metal eyelets Pocket lining in single jersey 1x1 rib at bottom leg hem XXS - 3XL