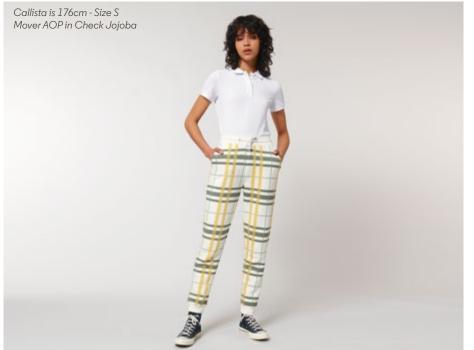

## Core MOVER AOP STBM570

300 GSM Medium fit XXS - 3XL 2 colours

.109

# MOVER AOP STBM570

XXS - 3XL

Specifications

| Medium fit

Same specifications as Mover STBM569