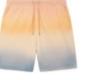

## TRAINER OMBRE STBU100

300 GSM Medium fit XS - XXL

1 colour

. 115

#### The unisex ombre jogger shorts

1 300 GSM XXS - 3XL Medium fit

Fabric Packing \_\_\_\_

5 pcs / bag 100% organic ring-spun combed cotton 20 pcs / box

#### Specifications

1x1 rib waistband Round drawcords in matching body colour with metal tipping

Metal eyelets Pocket lining in single jersey

Patch pocket at back

Waistband, pocket opening and rise seams with twin needle topstitch Bottom hem with wide double needle topstitch

Hand-finished dyed product, each garment may vary in appearance Colour may bleed, follow our care label

Read print recommendations carefully