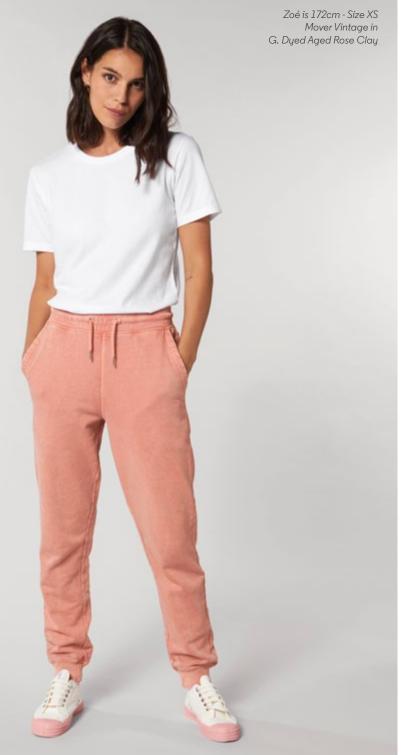

# MOVER VINTAGE STBU576

The unisex garment dyed jogger pants

| 300 GSM | Medium fit XS-XXL

Packing Fabric

5 pcs / bag 100% organic ring-spun combed cotton 20 pcs / box

#### Specifications

Same specifications as Mover STBM569 Garment dyed product, each garment may vary in appearance Some colours have an aged garment dye which gives a vintage look on the seams and fabric surface Colour may bleed, please follow our care label