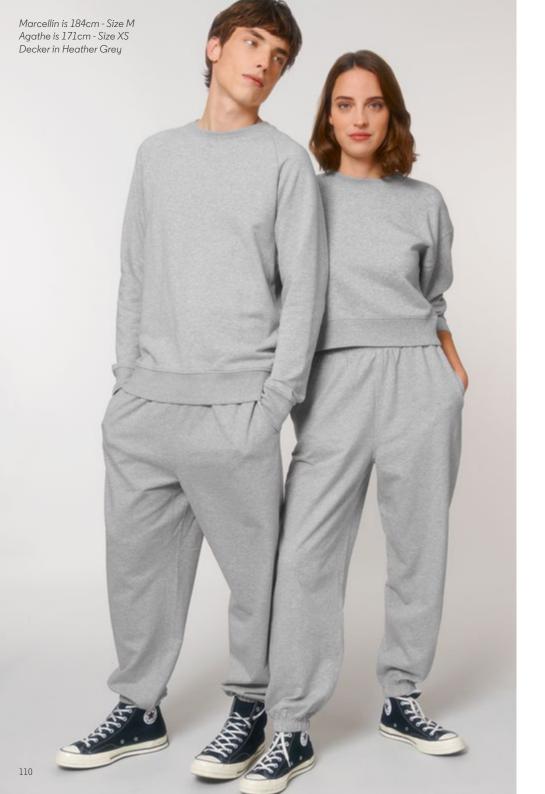

# .111 CYCLER STBU847

DECKER
WAVE TERRY STBU588

Medium fit XXS - 3XL 3 colours

270 GSM

Relaxed fit

XXS - 3XL

6 colours

350 GSM

Relaxed fit

XXS - 3XL

4 colours

.110

.112

.113

Medium fit XXS - 3XL 4 colours