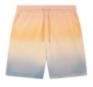

## TRAINER OMBRE STBU100

300 GSM Medium fit XS - XXL

1 colour

. 115

#### The unisex ombre jogger shorts

1 300 GSM XXS - 3XL Medium fit

Fabric Packing \_\_\_\_

5 pcs / bag 100% organic ring-spun combed cotton 20 pcs / box

#### Specifications

1x1 rib waistband Round drawcords in matching body colour with metal tipping

Metal eyelets Pocket lining in single jersey

Patch pocket at back

Waistband, pocket opening and rise seams with twin needle topstitch Bottom hem with wide double needle topstitch

Hand-finished dyed product, each garment may vary in appearance Colour may bleed, follow our care label

Read print recommendations carefully