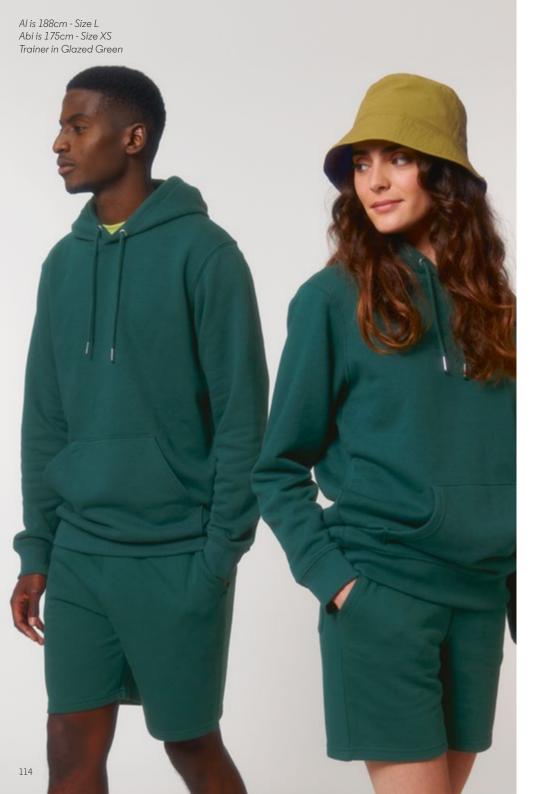

### Bottoms - Shorts

-☆- Core

TRAINER STBU578 300 GSM Medium fit XS - XXL 11 colours

. 114

# TRAINER STBU578

#### The unisex jogger shorts

| 300 GSM Medium fit XXS - XXL\*

Packing

5 pcs / bag 85% organic ring-spun combed cotton 20 pcs / box 15% recycled polyester

#### Specifications

Metal eyelets Pocket lining in single jersey Patch pocket at back Waistband, pocket opening and rise seams with twin needle topstitch

#### Colours

\*XXS available in selected colours. Please check our website for availability