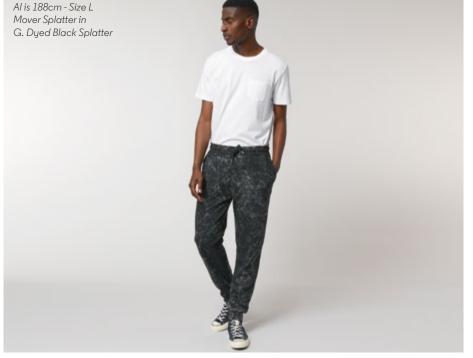

### MOVER SPLATTER STBU579

300 GSM Medium fit XXS - 3XL 1 colour

. 109

# MOVER SPLATTER STBU579

1 300 GSM

| Medium fit

XXS-3XL

Fabric

100% organic ring-spun combed cotton

Specifications Same specifications as Mover Vintage STBM576

#### Related products

Unisex → Creator Splatter STTU786 Unisex → Triber Splatter STTU791 .69 .77

Unisex → Changer Splatter STSU865

All Over Prints

85% organic ring-spun combed cotton

15% recycled polyester