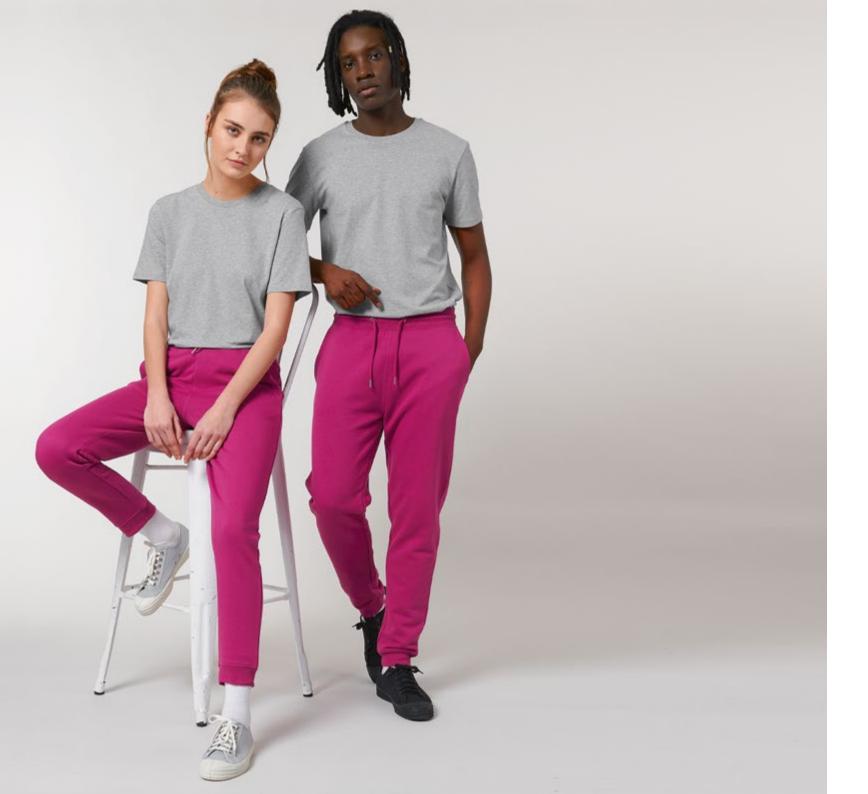

# MOVER STBM569

The unisex jogger pants

300 GSM

Fabric

Terry

85% organic ring-spun combed cotton 15% recycled polyester | Medium fit

Specifications

Metal eyelets Pocket lining in single jersey 1x1 rib at bottom leg hem XXS - 3XL