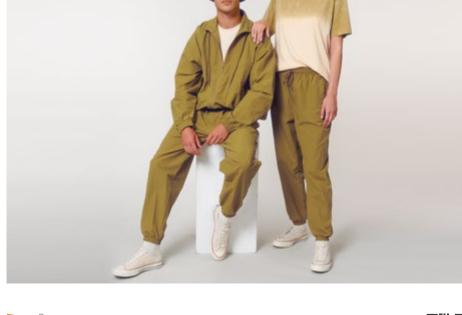

#### Related products

Ben is 188cm - Size L Carla is 180cm - Size S Tracker Trousers in Olive Oil

Unisex → Tracker STJU849 Accessories → Bucket Hat Taslan STAUB48 .228