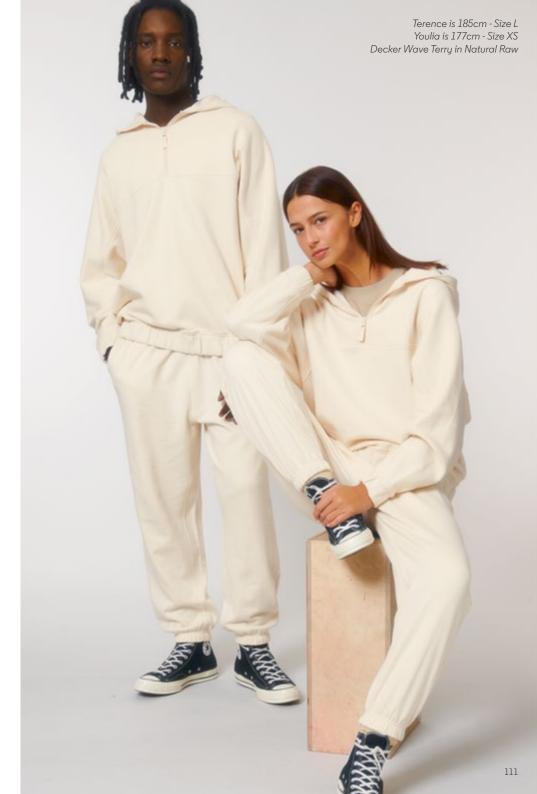

# .111 CYCLER STBU847

DECKER
WAVE TERRY STBU588

Medium fit XXS - 3XL 3 colours

270 GSM

Relaxed fit

XXS - 3XL

6 colours

350 GSM

#### Essential heathers

The unisex relaxed wave terry jogger pants

350 GSM Relaxed fit XXS - 3XL

Seersucker terry

Fabric

100% organic ring-spun combed cotton

5 pcs / bag 20 pcs / box

Packing

#### **Specifications**

Embroidered eyelets Pocket lining in single jersey Single needle topstitch at pocket opening Waistband, rise seams, inseam and leg cuff with double needle topstitch