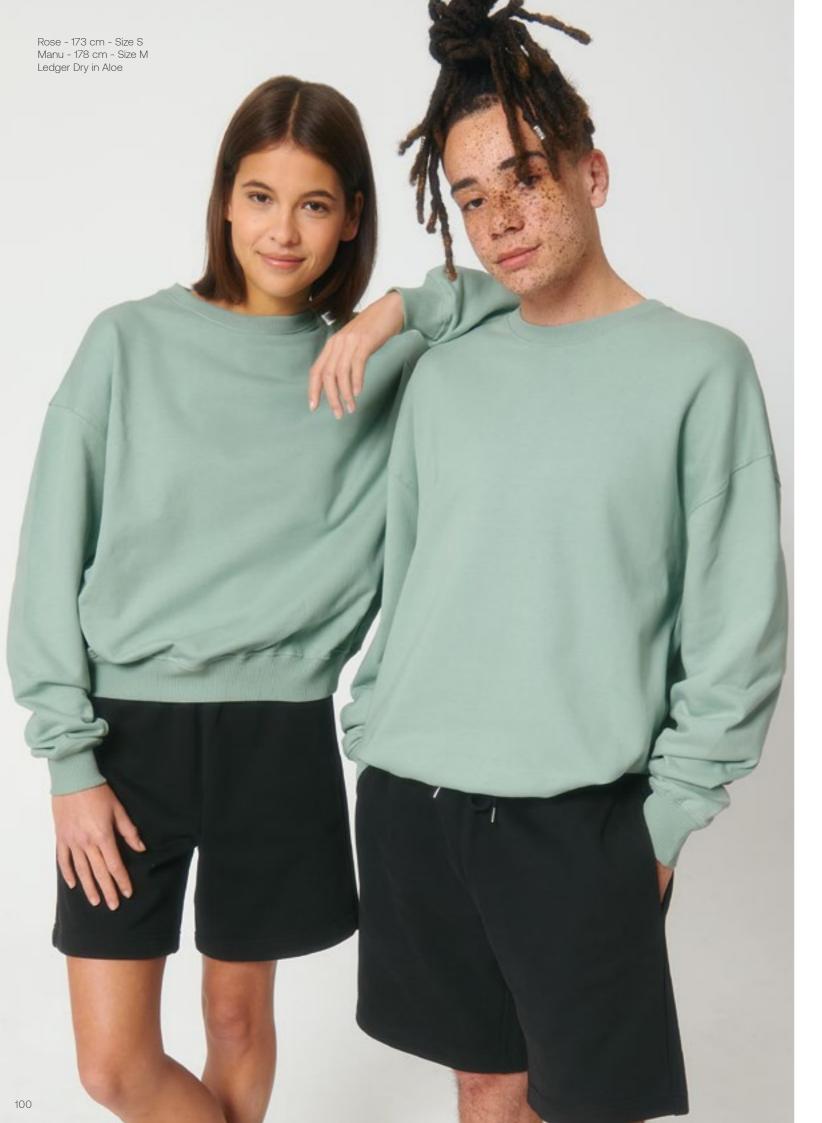

# Ledger Dry stsu798

The unisex boxy dry handfeel crew neck sweatshirt

Oversized

XXS - 3XL

400 GSM

Description

Fabric & composition

2x1 rib at neck collar, sleeve and bottom hem

Herringbone back neck tape

Self fabric half moon at back neck

Armhole, sleeve hem and bottom hem with twin needle topstitch

French terry

100% organic carded cotton

Total look

T-shirt → Freestyler Pants → Jammer Dry  $\mathsf{Shorts} \to \mathsf{Boarder}\;\mathsf{Dry}$ 