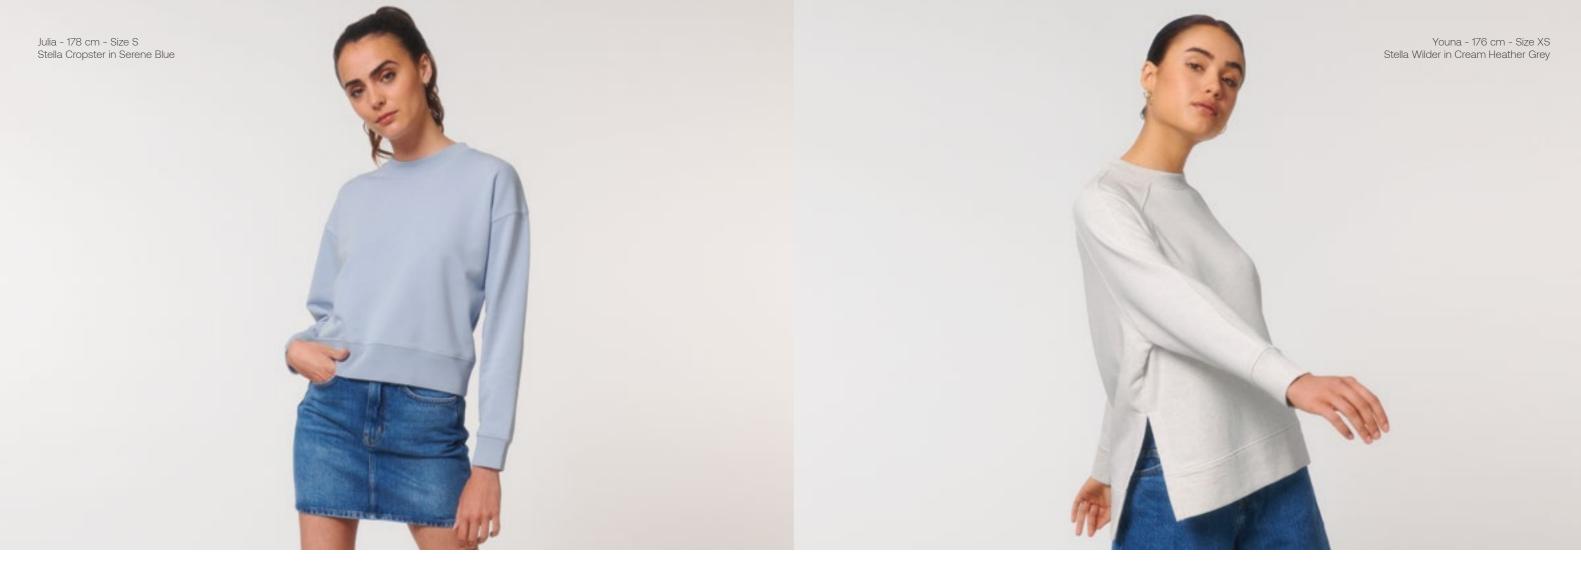

# Stella Cropster stsw873

The women's cropped crew neck sweatshirt

Medium fit

XS - XXL

# Description

1x1 rib at neck collar, sleeve hem and bottom hem Self fabric half moon at back neck Twin needle topstitch on all seams

300 GSM

# Fabric & composition

French terry 85% organic ring-spun combed cotton 15% recycled polyester

# Stella Wilder STSW872

The women's oversized crew neck sweatshirt

Oversized

XS - XXL

Description

Raglan sleeve 1x1 rib at neck collar and sleeve hem Self fabric half moon at back neck

Slit at side seams with single herringbone facing

French terry

Fabric & composition

300 GSM

85% organic ring-spun combed cotton 15% recycled polyester