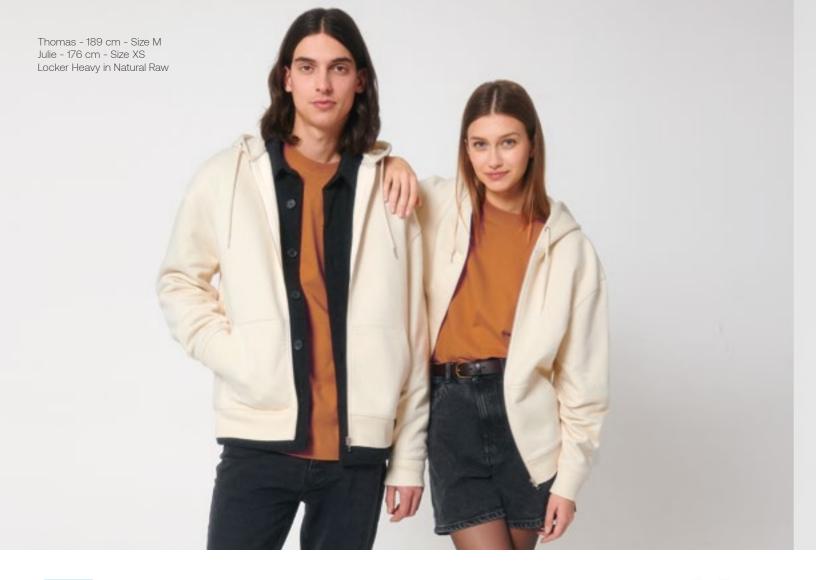

# Family look

Kids → Mini Changer 2.0 Babies → Baby Changer

.216 .226

Changer 2.0 STSU178

The iconic unisex crew neck sweatshirt

Medium fit

XXS - 5XL\*

350 GSM

# Changer 2.0 stsut78

The iconic unisex crew neck sweatshirt

Medium fit

XXS - 5XL\*

350 GSM

Whites

Natural Raw\* C054

Colours