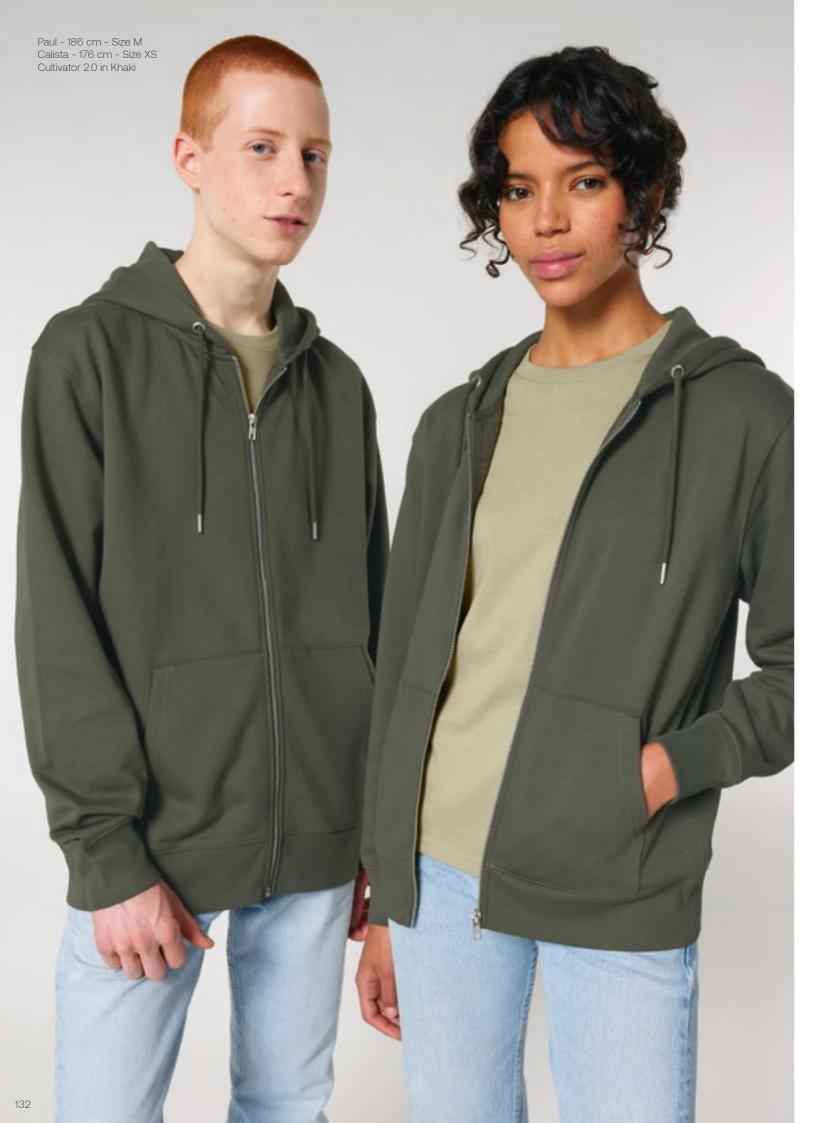

# Family look

Kids → Mini Cruiser 2.0 .218 Babies → Baby Cruiser .228

New style | Conic | Cruiser 2.0 | STSU177

The iconic unisex hoodie sweatshirt

Medium fit

XXS - 5XL\*

# Cruiser 2.0 stsut77

The iconic unisex hoodie sweatshirt

Medium fit

XXS - 5XL\*

350 GSM

Whites

Off White C018

Colours

New Latte C112

India Ink Grey C715

Desert Dust C028

Anthracite\* C253

Khaki C223

Glazed Green\* C036

Fiesta C143

Essential heathers