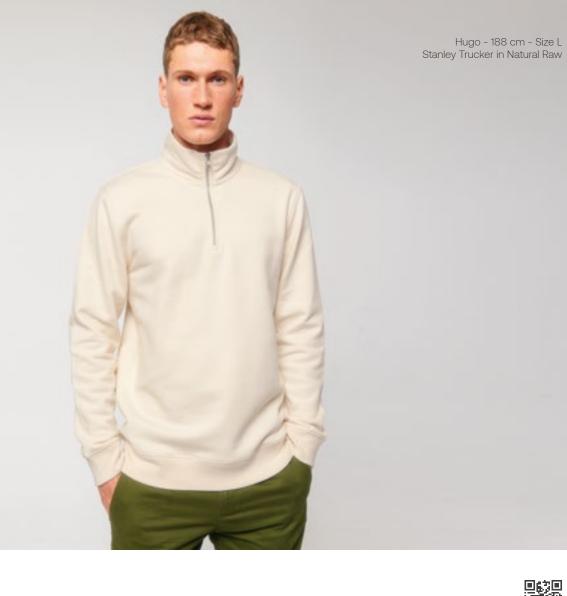

# Stanley Trucker STSM611

The men's quarter zip sweatshirt

Fitted

XS - XXL

Description

Neck collar in self fabric Inside herringbone back neck tape Self fabric half moon at back neck

Quarter zip at centre front with inside facing 1x1 rib at sleeve hem and bottom hem

300 GSM

Fabric & composition

Brushed

85% organic ring-spun combed cotton 15% recycled polyester

### Colours

Natural Raw

French Navy C727

Whites

Essential heathers

Heather Grey C250