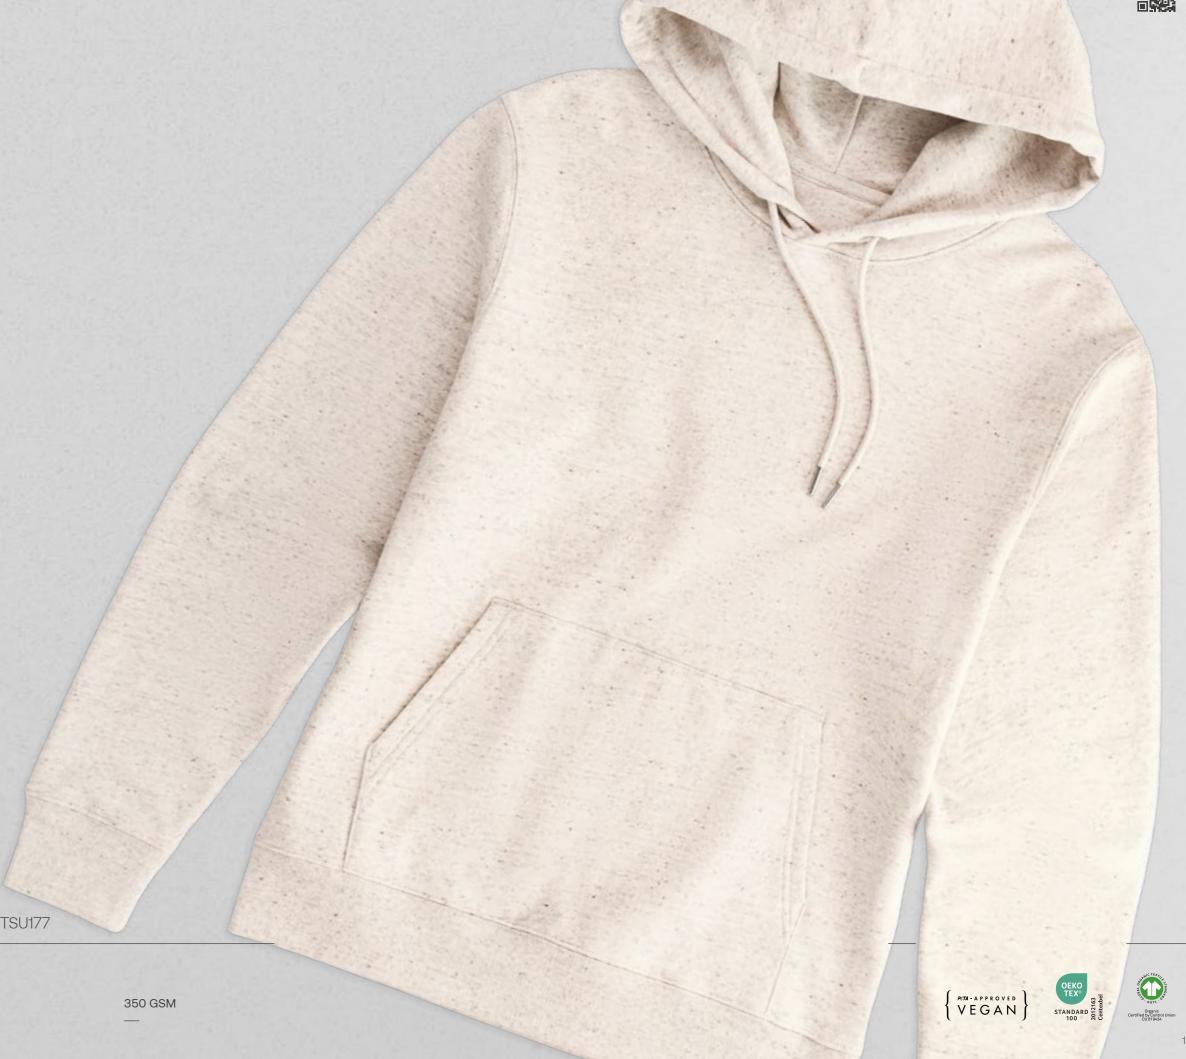

# Family look

Kids → Mini Cruiser 2.0 .218 Babies → Baby Cruiser .228

New style | Conic | Cruiser 2.0 | STSU177

The iconic unisex hoodie sweatshirt

Medium fit

XXS - 5XL\*

# Cruiser 2.0 stsut77

The iconic unisex hoodie sweatshirt

Medium fit

XXS - 5XL\*

350 GSM

Whites

Off White C018

Colours