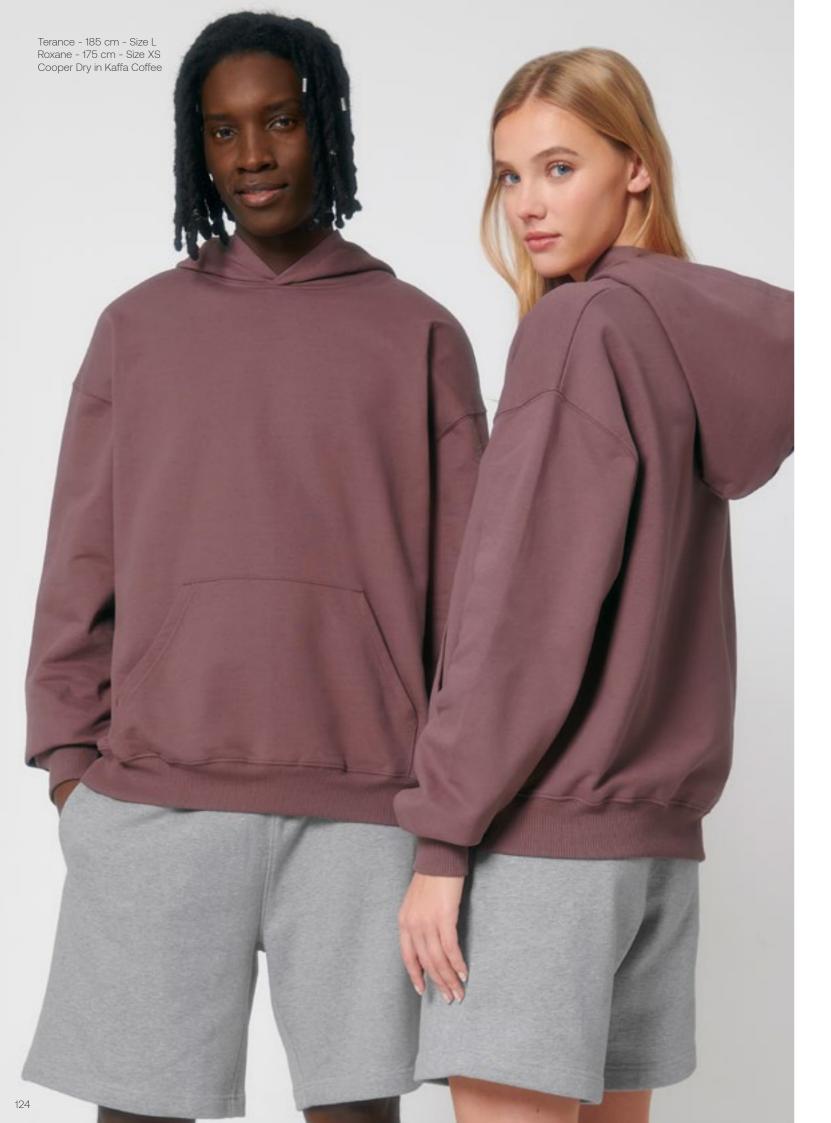

# Cooper Dry stsu797

The unisex boxy dry handfeel hoodie sweatshirt

Oversized

XXS - 3XL

400 GSM

Description

Fabric & composition
—

Double layered hood in self fabric Inside single jersey back neck tape Self fabric half moon at back neck 2x1 rib at sleeve hem and bottom hem French terry 100% organic carded cotton

Extra looks

Total look Total look

You might like

T-shirt → Freestyler .42
Shorts → Boarder Dry .152
Pants → Jammer Dry .147

FETA-APPROVED VEG VEGAN