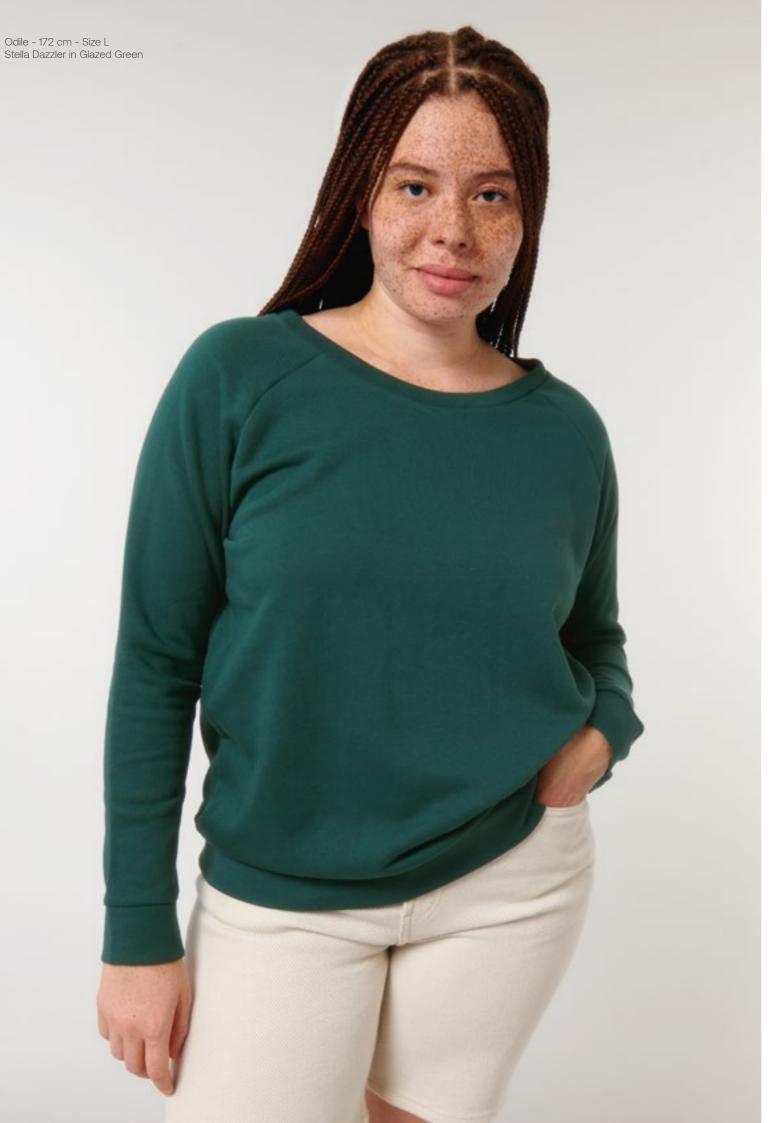

# Stella Dazzler stsw125

The women's relaxed fit sweatshirt

Relaxed fit

XS - XXL

Description

Raglan sleeve

1x1 rib at neck collar, sleeve and bottom hem Inside herringbone back neck tape Self fabric half moon at back neck

### Extra looks

Total look You might like You might like

T-shirt → Stella Serena Crew neck → Matcher Hoodie → Archer

 $\left\{\begin{array}{c} PCTA - APPROVED \\ VEGAN \end{array}\right\}$ 

300 GSM

French terry

Fabric & composition

15% recycled polyester

85% organic ring-spun combed cotton