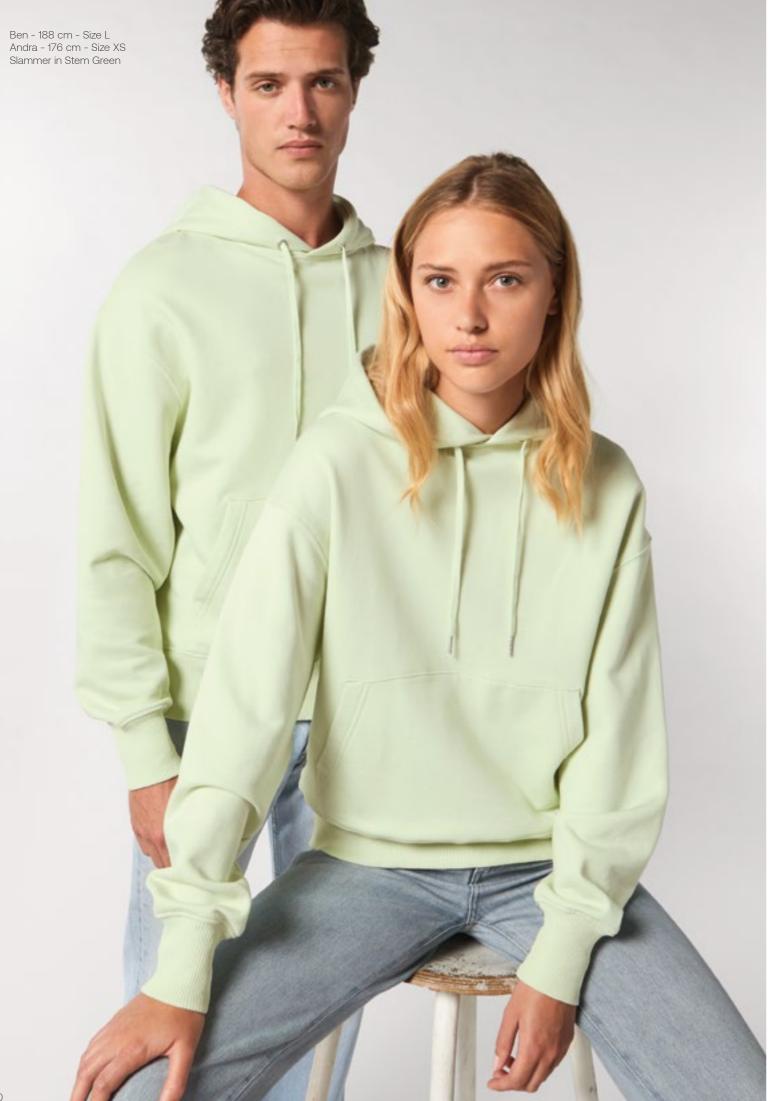

# Slammer stsu856

The unisex relaxed hoodie sweatshirt

Relaxed fit

XXS - 3XL

350 GSM

Description

Double layered hood in self fabric

Fabric & composition

Flat drawcords with metal tipping and metal eyelets

2x2 rib at sleeve hem and bottom hem

Armhole, sleeve hem, and bottom hem with twin needle topstitch

Brushed

85% organic ring-spun combed cotton

15% recycled polyester

### Extra looks

You might like

You might like

Total look

T-shirt → Sparker 2.0 .98 Crew neck → Radder .124 Hoodie → Cooper Dry

 $\left\{ \begin{array}{l} {\it Peta} \cdot {\tt APPROVED} \\ {\tt VEGAN} \end{array} \right\}$ 

# Whites

Natural Raw C054

### Colours

French Navy C727

Burgundy C244

Serene Blue C057

# Essential heathers

Heather Grey C250