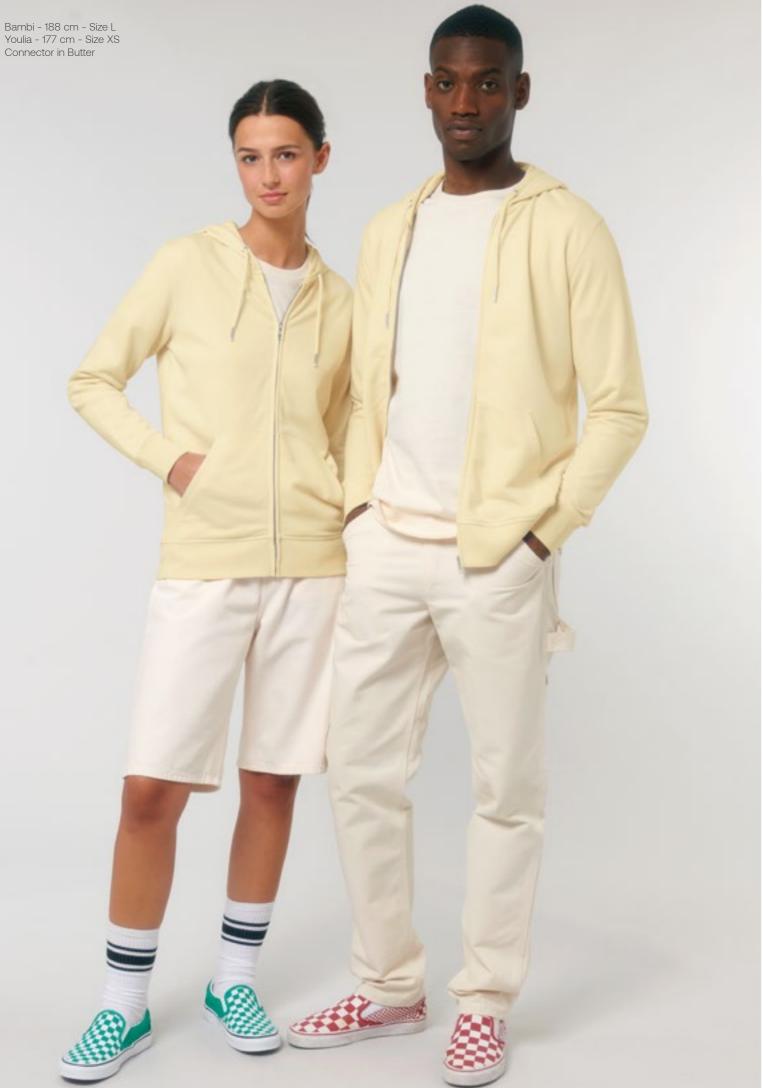

# Family look

Kids → Mini Changer 2.0 Babies → Baby Changer

.216 .226

Changer 2.0 STSU178

The iconic unisex crew neck sweatshirt

Medium fit

XXS - 5XL\*

350 GSM

New style | Iconic

# Changer 2.0 stsut78

The iconic unisex crew neck sweatshirt

Medium fit

XXS - 5XL\*

350 GSM

Whites

Natural Raw\* C054

Colours