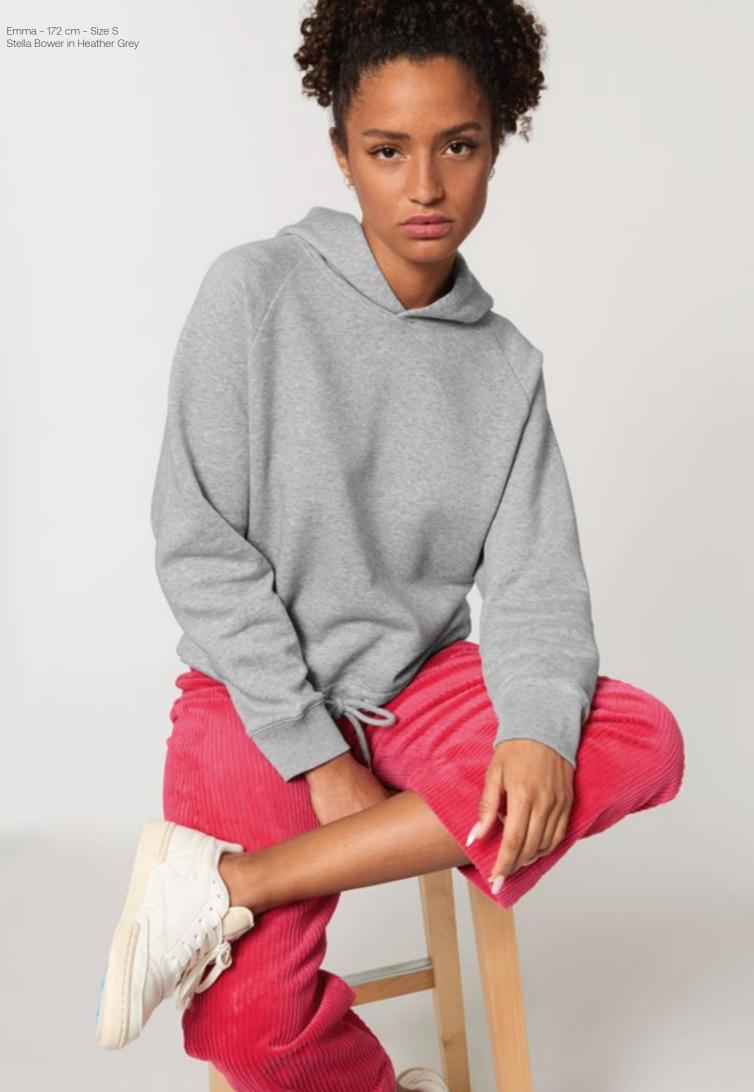

# Family look

Kids → Mini Cruiser 2.0 .218 Babies → Baby Cruiser .228

New style | Conic | Cruiser 2.0 | STSU177

The iconic unisex hoodie sweatshirt

Medium fit

XXS - 5XL\*

# Cruiser 2.0 stsut77

The iconic unisex hoodie sweatshirt

Medium fit

XXS - 5XL\*

350 GSM

Whites

Off White C018

Colours