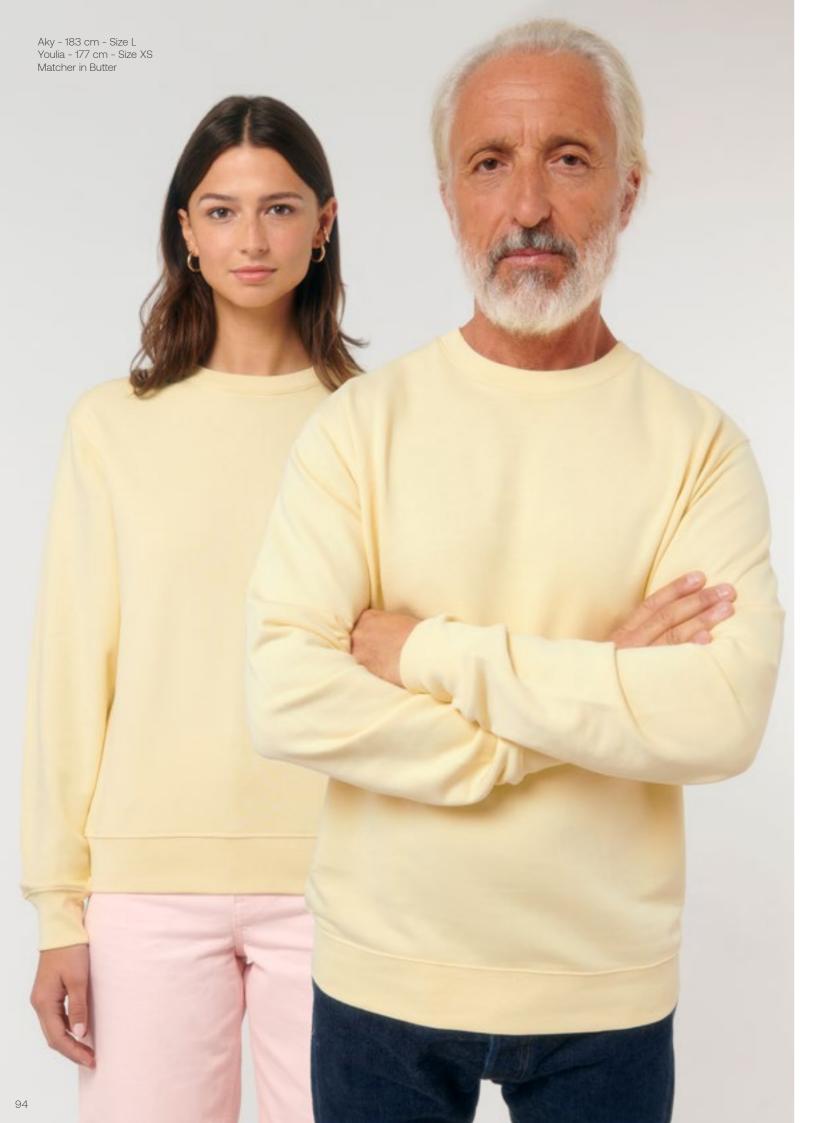

# Family look

Kids → Mini Changer 2.0 Babies → Baby Changer

.216 .226

Changer 2.0 STSU178

The iconic unisex crew neck sweatshirt

Medium fit

XXS - 5XL\*

350 GSM

# Changer 2.0 stsut78

The iconic unisex crew neck sweatshirt

Medium fit

XXS - 5XL\*

350 GSM

Whites

Natural Raw\* C054

Colours