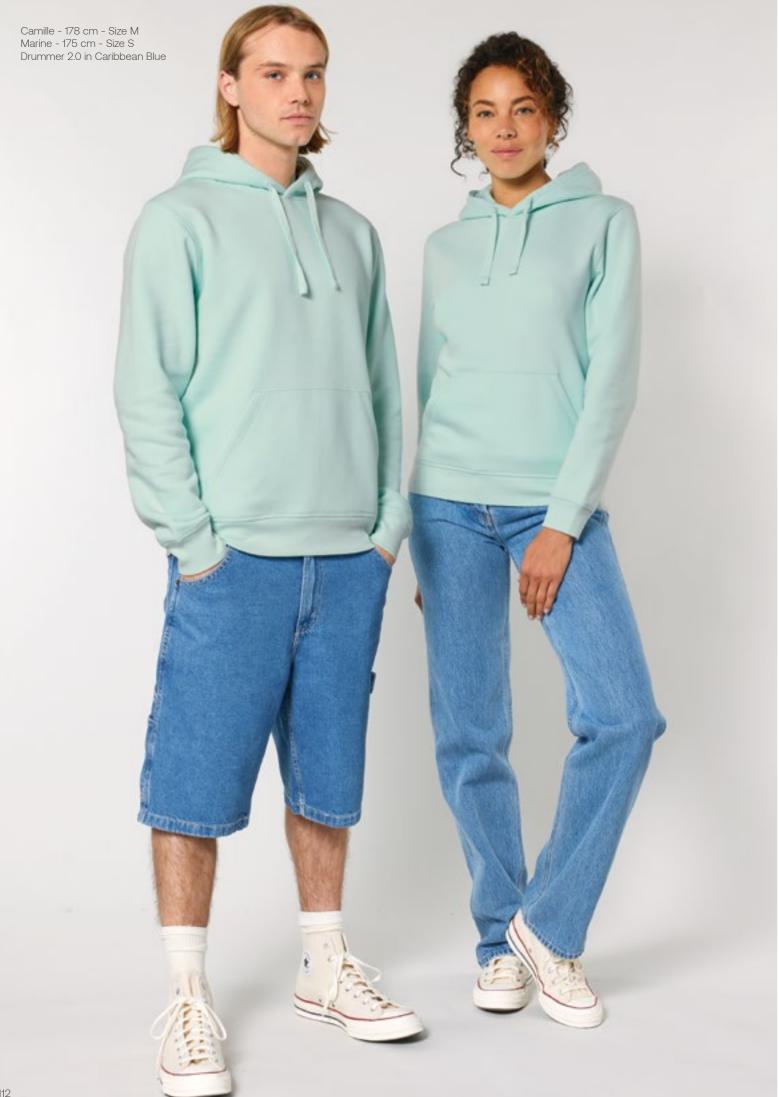

# Family look

Kids → Mini Cruiser 2.0 .218 Babies → Baby Cruiser .228

New style | Conic | Cruiser 2.0 | STSU177

The iconic unisex hoodie sweatshirt

Medium fit

XXS - 5XL\*

# Cruiser 2.0 stsut77

The iconic unisex hoodie sweatshirt

Medium fit

XXS - 5XL\*

350 GSM

Whites

Off White C018

Colours