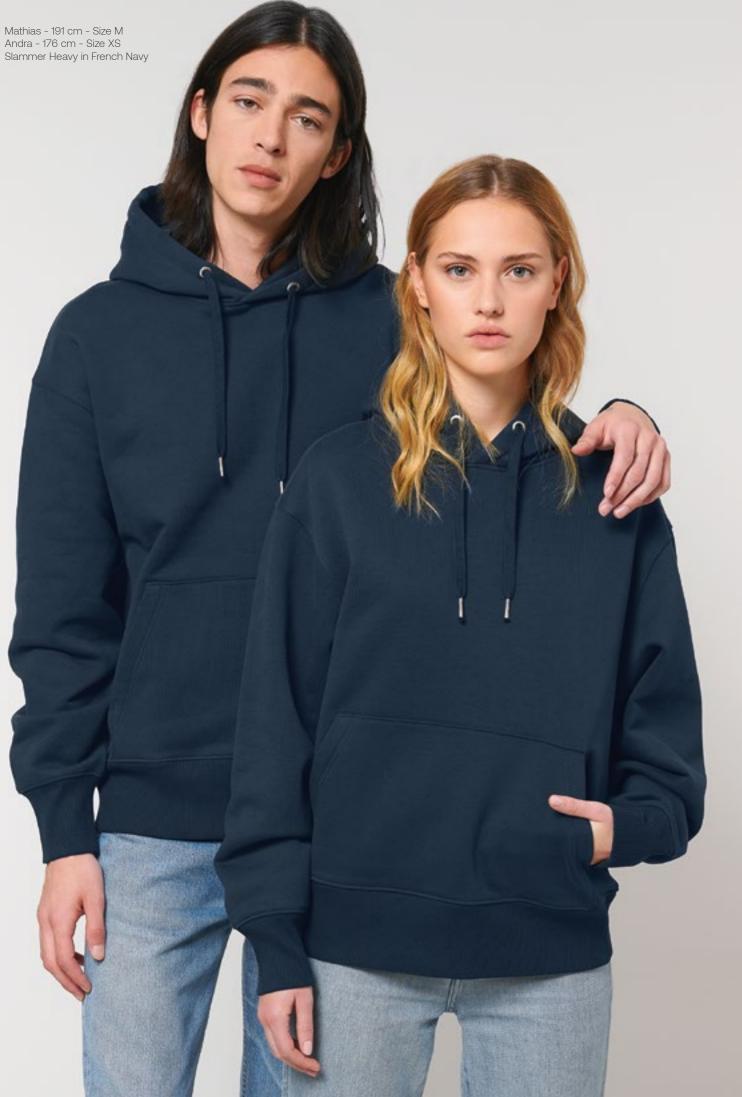

Radder Heavy STSU866

Relaxed fit XXS - 3XL 500 GSM 4 colours .99

Ledger Dry

Oversized XXS - 3XL 400 GSM 10 colours .100

Unisex

Slammer Heavy STSU867

New Iconic

Cruiser 2.0

# Slammer Heavy stsu867

The unisex heavy relaxed hoodie sweatshirt

Flat drawcords with metal tipping and metal eyelets

Relaxed fit

Description

Double layered hood in self fabric

Self fabric half moon at back neck 2x2 rib at sleeve hem and bottom hem XXS - 3XL