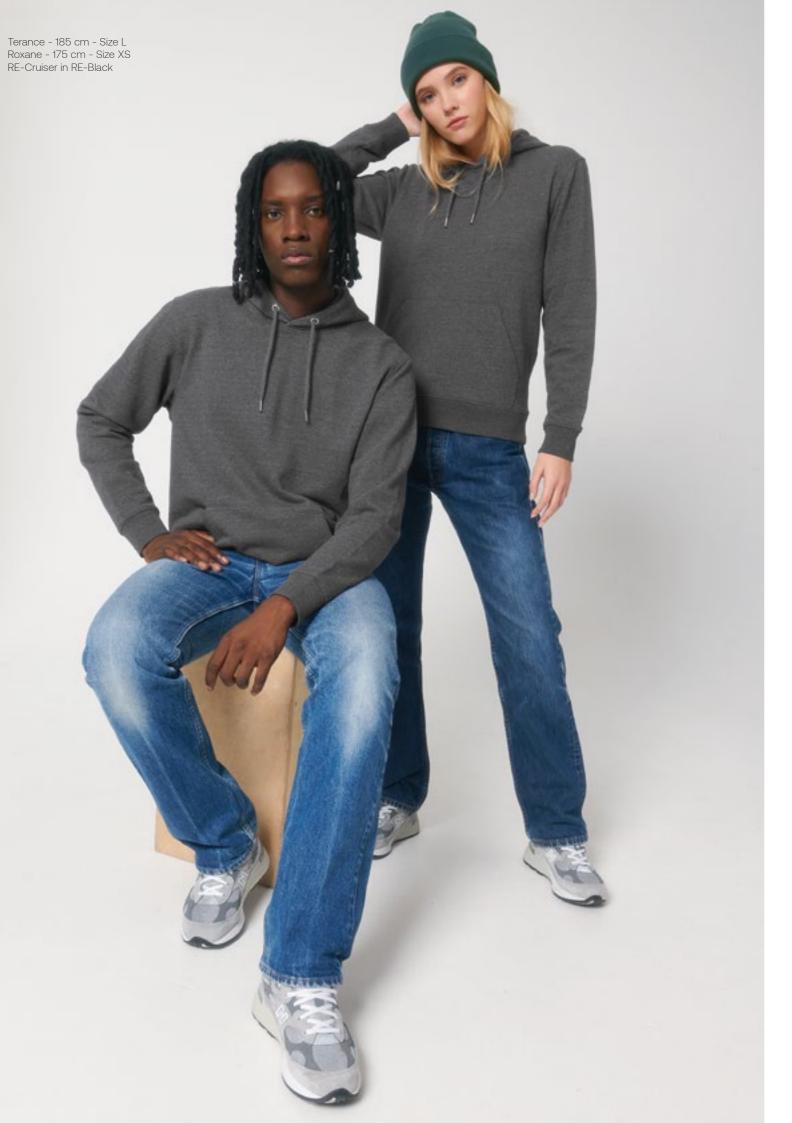

# RE-Cruiser stsu800

The unisex recycled hoodie sweatshirt

Medium fit

XXS - 3XL

Description

Made from in-house organic cotton cutting waste Double layered hood in self fabric

Round drawcords in matching body colour with metal tipping Metal eyelets

Total look

T-shirt → RE-Creator

.39

350 GSM

Fabric & composition

French terry

43% organic raw open-end cotton 42% recycled open-end cotton 15% recycled polyester

FETA-APPROVED VEG VEGAN

# Essential heathers

RE-Black C600

RE-White C602