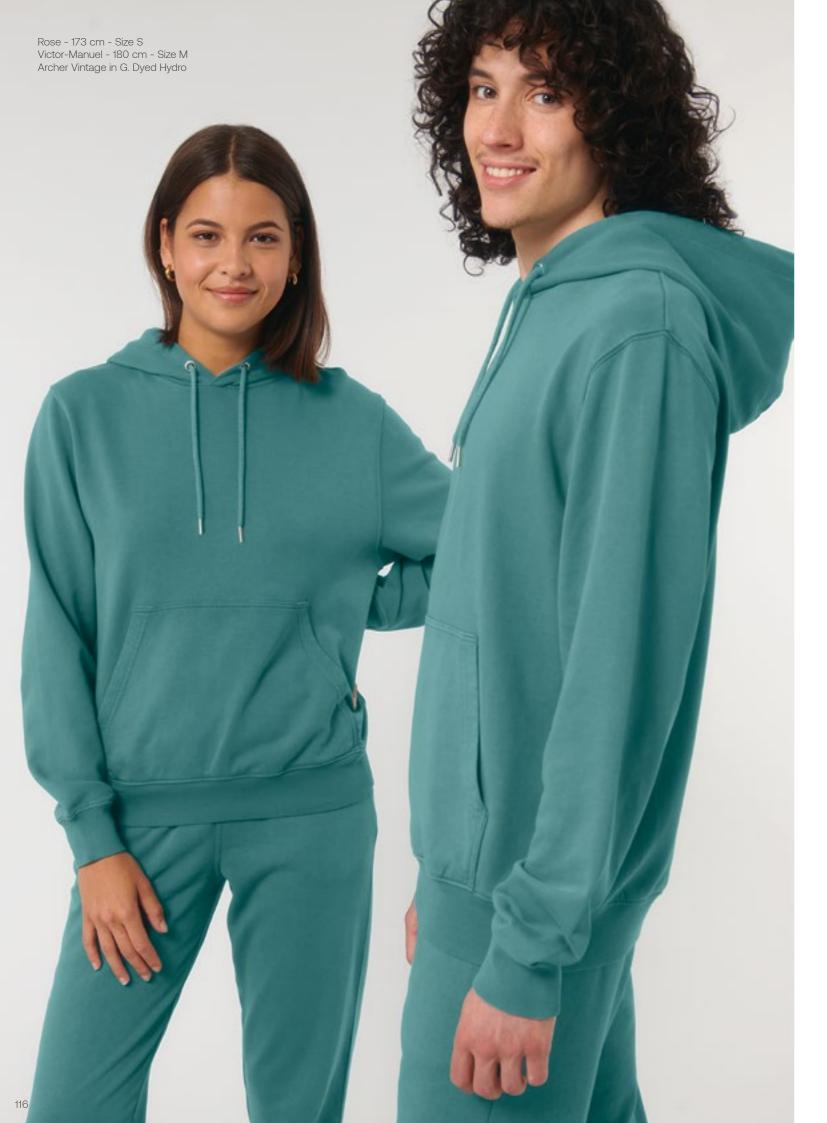

# Matcher stsu799

1x1 rib at neck collar, sleeve and bottom hem

Inside herringbone back neck tape

Self fabric half moon at back neck

The iconic mid-light unisex crew neck sweatshirt

Medium fit

Description

XXS - 3XL

300 GSM

Fabric & composition

French terry

85% organic ring-spun combed cotton 15% recycled polyester

Extra looks

You might like

Total look Total look T-shirt → Crafter Shorts → Trainer 2.0 Hoodie → Archer

Armhole, sleeve hem and bottom hem with twin needle topstitch

.34 .150 .114