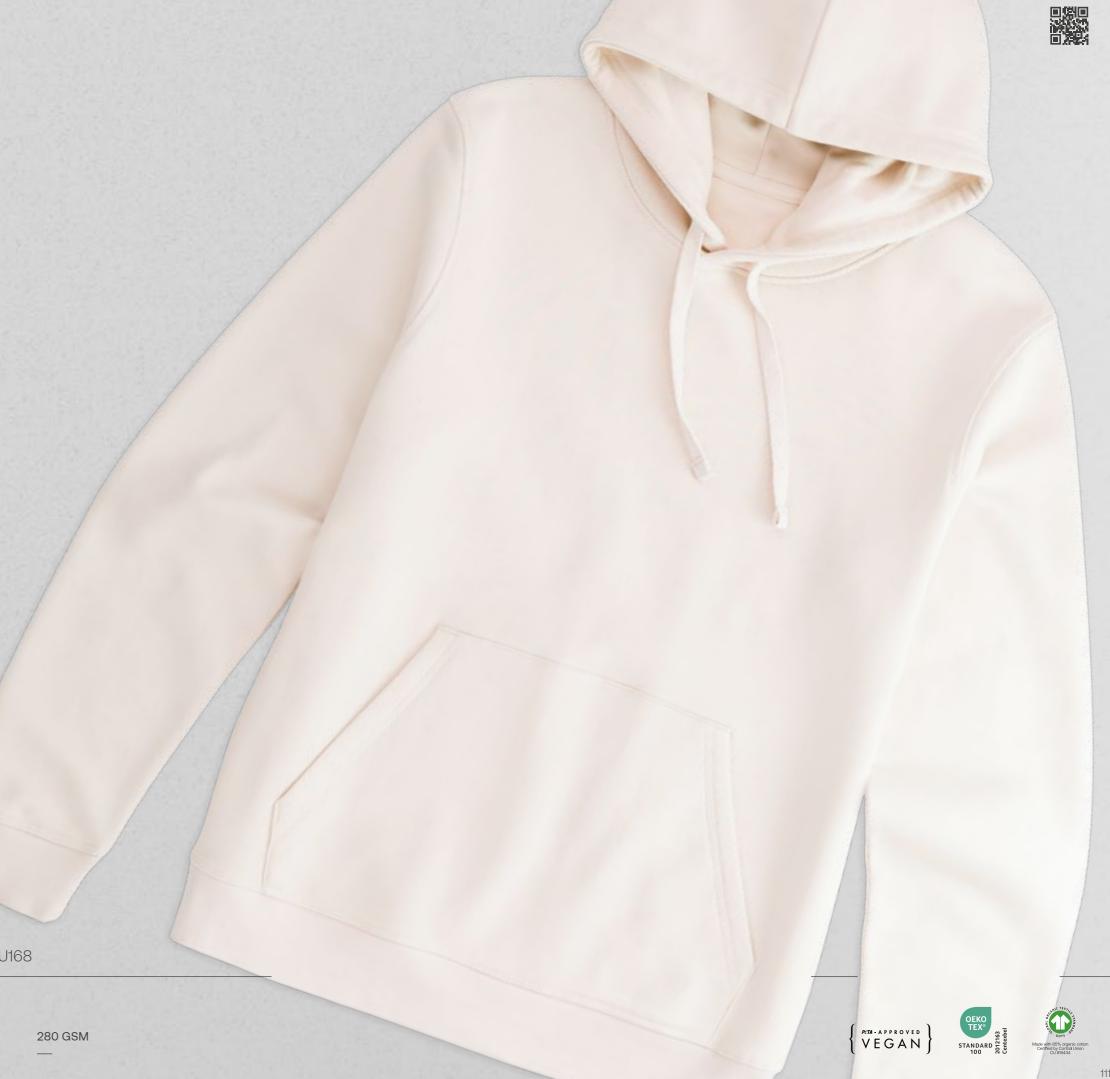

# You might like

T-shirt → Roller Hoodie → Matcher .92 .94

New style | Iconic Mid-Light

Drummer 2.0 stsu168

The iconic mid-light unisex hoodie sweatshirt

Medium fit

XXS - 5XL\*

# Drummer 2.0 stsu168

The iconic mid-light unisex hoodie sweatshirt

Medium fit

XXS - 5XL\*

Description

Self fabric lined hood

Flat drawcords with stitched buttonhole eyelets Self fabric half moon at back neck 1x1 rib at sleeve hem and bottom hem

280 GSM

Fabric & composition

Brushed

85% organic ring-spun combed cotton 15% recycled polyester

# Whites

Vintage White\* C504