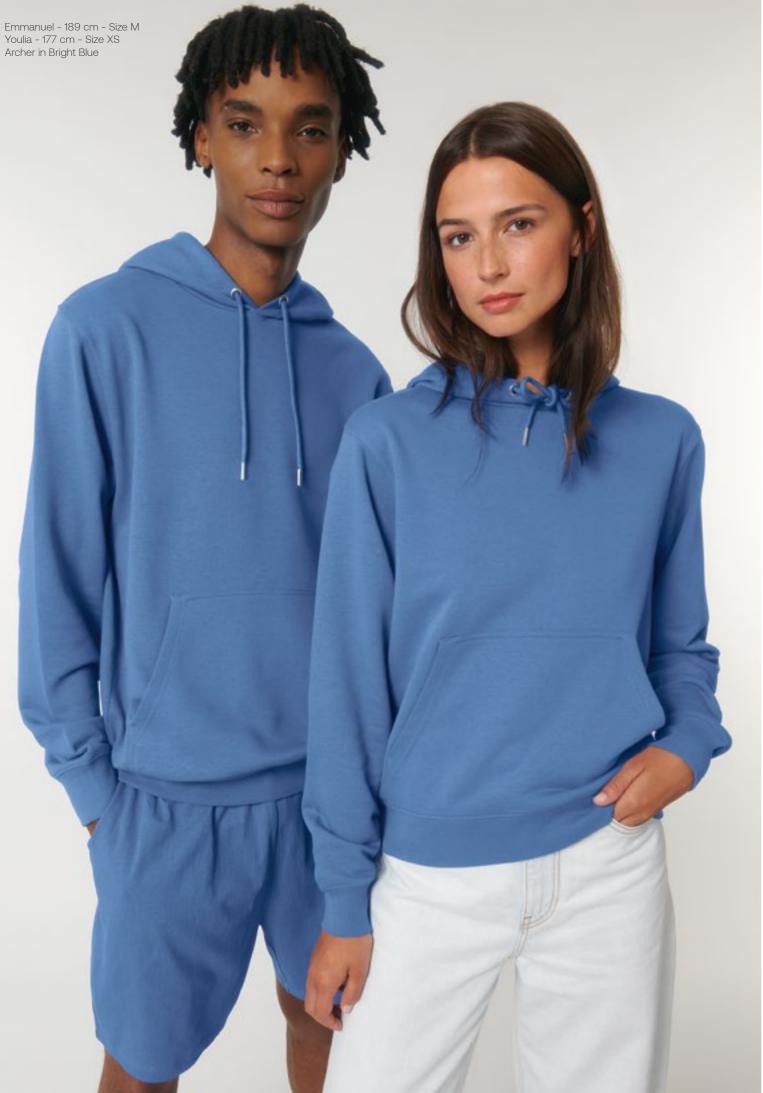

# Archer stsuoti

The iconic mid-light unisex hoodie sweatshirt

Medium fit

XXS - 3XL

300 GSM

Fabric & composition

Description

Double layered hood in self fabric Drawcords with metal tipping and metal eyelets Self fabric half moon at back neck

French terry

85% organic ring spun combed cotton 15% recycled polyester

1x1 rib at sleeve hem and bottom hem