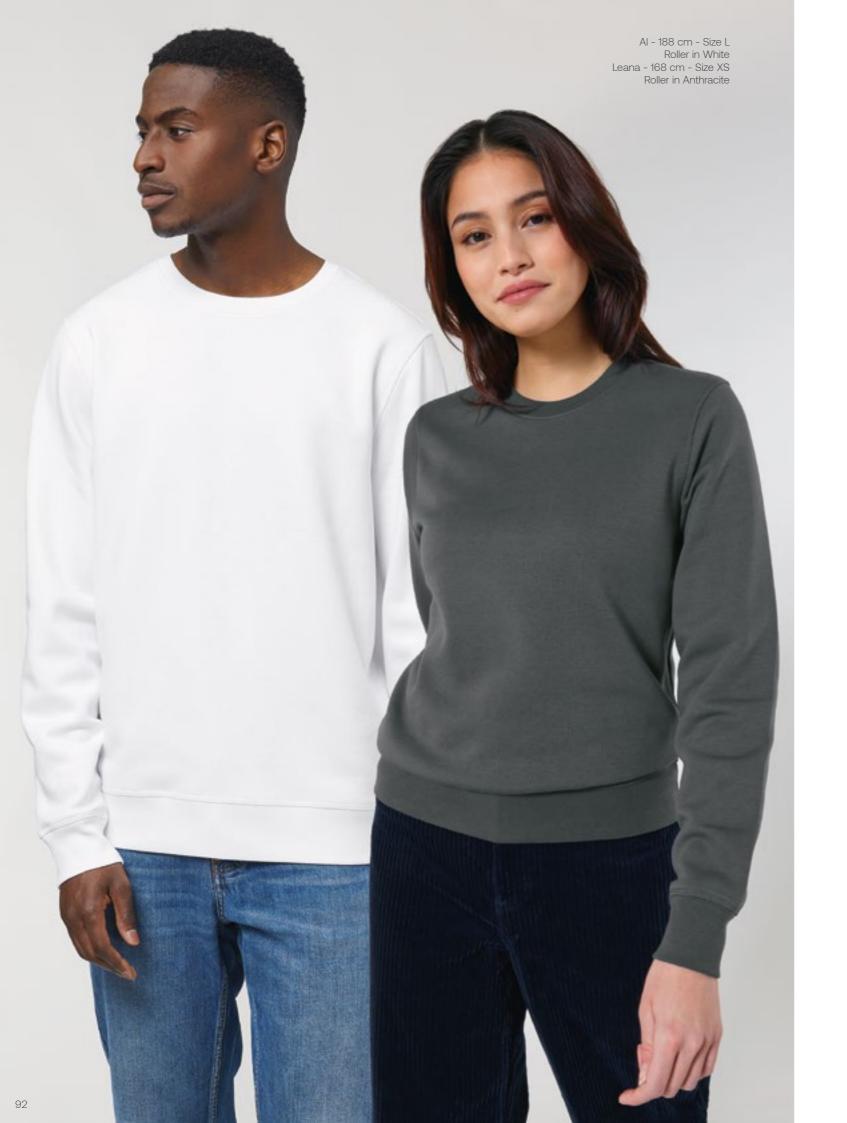

# Family look

Kids → Mini Changer 2.0 Babies → Baby Changer

.216 .226

Changer 2.0 STSU178

The iconic unisex crew neck sweatshirt

Medium fit

XXS - 5XL\*

350 GSM

# Changer 2.0 stsut78

The iconic unisex crew neck sweatshirt

Medium fit

XXS - 5XL\*

350 GSM

Whites

Natural Raw\* C054

Colours