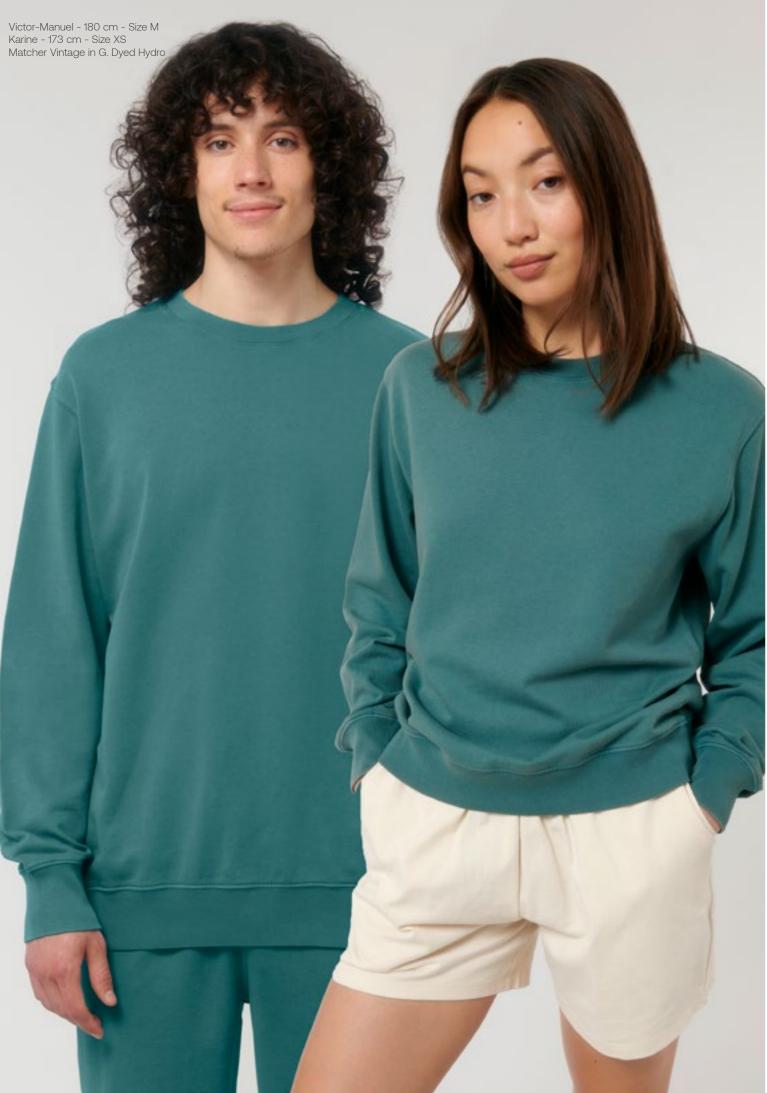

# Matcher Vintage STSU085

The unisex garment dyed crew neck sweatshirt

Medium fit

XXS - 3XL

300 GSM

Description

1x1 rib at neck collar, sleeve and bottom hem

Inside herringbone back neck tape

Self fabric half moon at back neck

Garment dyed product, each garment may vary in appearance

# Fabric & composition

French terry

100% organic ring-spun combed cotton

### Extra looks

Total look T-shirt → Creator Vintage Total look Pants → Mover Vintage You might like Hoodie → Archer Vintage

# Colours

G. Dyed Black Rock C140

G. Dyed Gold Ochre C141