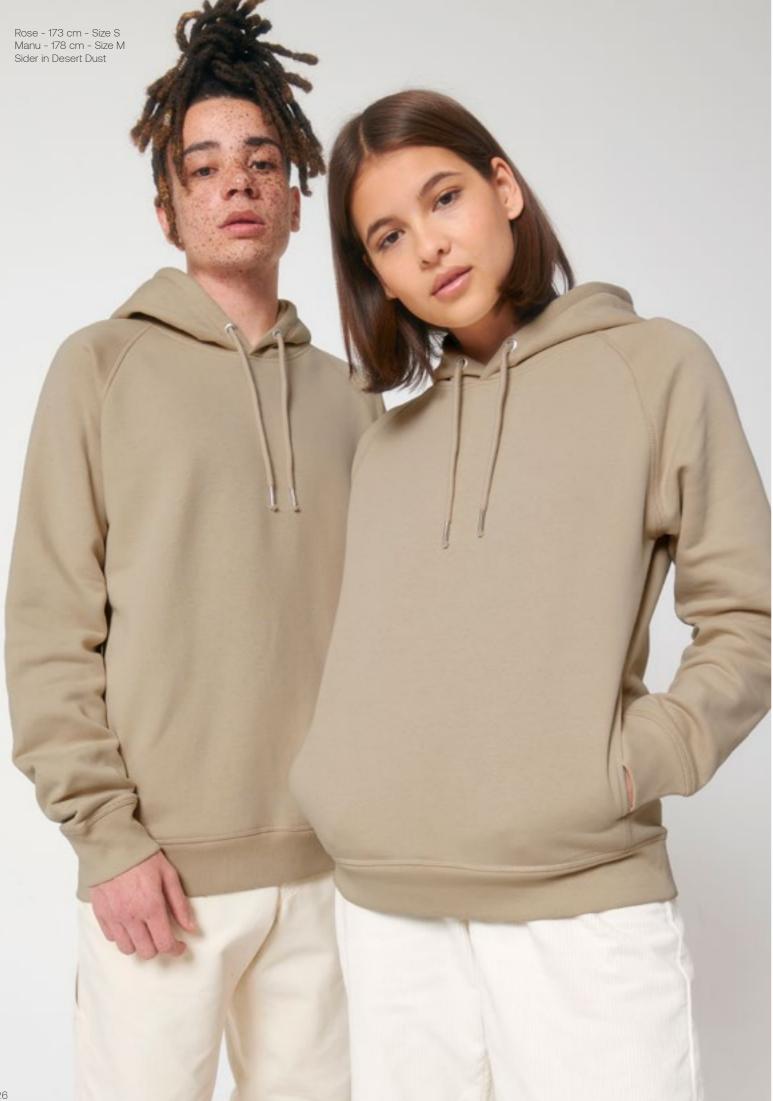

# Sider stsu824

The unisex side pocket hoodie sweatshirt

Medium fit

XXS - 4XL\*

300 GSM

Description

Double layered hood in self fabric Drawcords with metal tipping and metal eyelets Self fabric half moon at back neck 1x1 rib at sleeve hem and bottom hem

Fabric & composition

Brushed

85% organic ring-spun combed cotton 15% recycled polyester

Extra looks

Total look You might like You might like

T-shirt → Creator 2.0 Crew neck → Changer 2.0 Hoodie → Cruiser 2.0