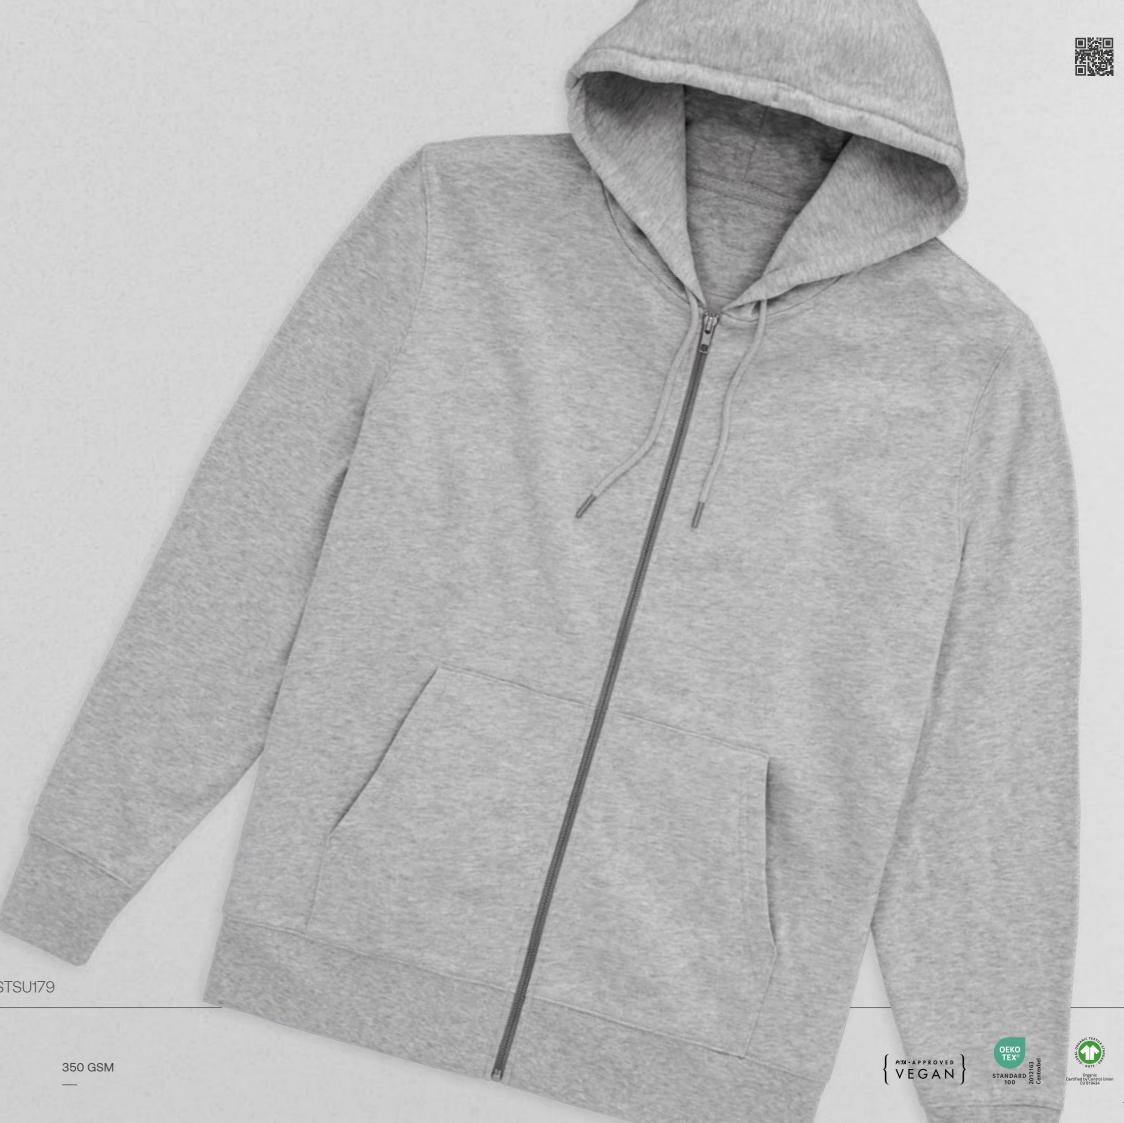

# Family look

Kids → Mini Cultivator 2.0 Babies → Baby Connector

.230

New style | Conic | Cultivator 2.0 | STSU179

The iconic unisex zip-thru hoodie sweatshirt

Medium fit

XXS - 5XL\*

# Cultivator 2.0 stsut79

The iconic unisex zip-thru hoodie sweatshirt

Medium fit

XXS - 5XL\*

350 GSM

Whites