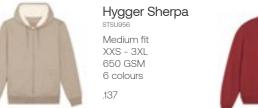

# Hygger Sherpa stsu956

The unisex sherpa lined zip-thru hoodie sweatshirt

Medium fit

XXS - 3XL

Description

Fully lined with recycled sherpa Drawcords with metal tipping and eyelets Inside chest pocket

decoration

Inside invisible zip at bottom hem for easy

650 GSM

Fabric & composition

Main - French terry sweatshirt - 300 GSM 85% organic ring-spun combed cotton 15% recycled polyester Lining - Sherpa - 350 GSM 100% recycled polyester

### Colours

Burgundy C244

# Essential heathers

Heather Sand C592

Omar - 185 cm - Size M Youna - 176 cm - Size XS Miller Dry in Burgundy

Core