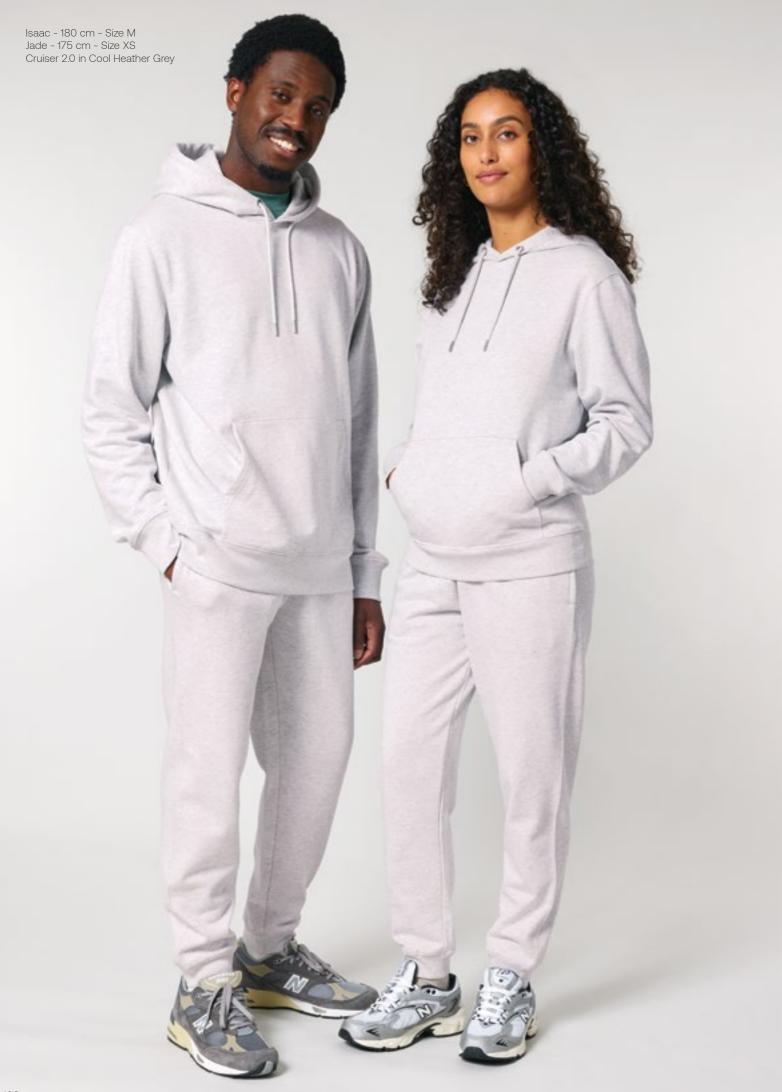

# Family look

Kids → Mini Cruiser 2.0 .218 Babies → Baby Cruiser .228

New style | Conic | Cruiser 2.0 | STSU177

The iconic unisex hoodie sweatshirt

Medium fit

XXS - 5XL\*

# Cruiser 2.0 stsut77

The iconic unisex hoodie sweatshirt

Medium fit

XXS - 5XL\*

350 GSM

Whites

Off White C018

Colours