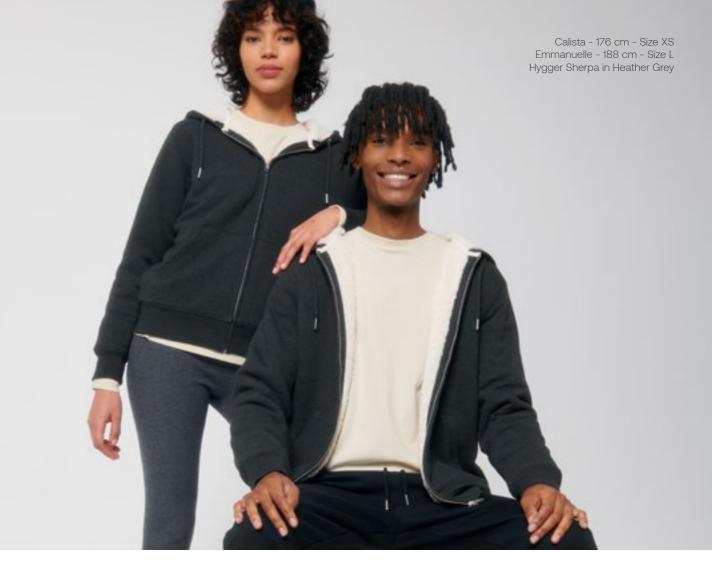

# Hygger Sherpa stsu956

The unisex sherpa lined zip-thru hoodie sweatshirt

Medium fit

XXS - 3XL

Description

Fully lined with recycled sherpa Drawcords with metal tipping and eyelets Inside chest pocket

decoration

Inside invisible zip at bottom hem for easy

650 GSM

Fabric & composition

Main - French terry sweatshirt - 300 GSM 85% organic ring-spun combed cotton 15% recycled polyester Lining - Sherpa - 350 GSM 100% recycled polyester