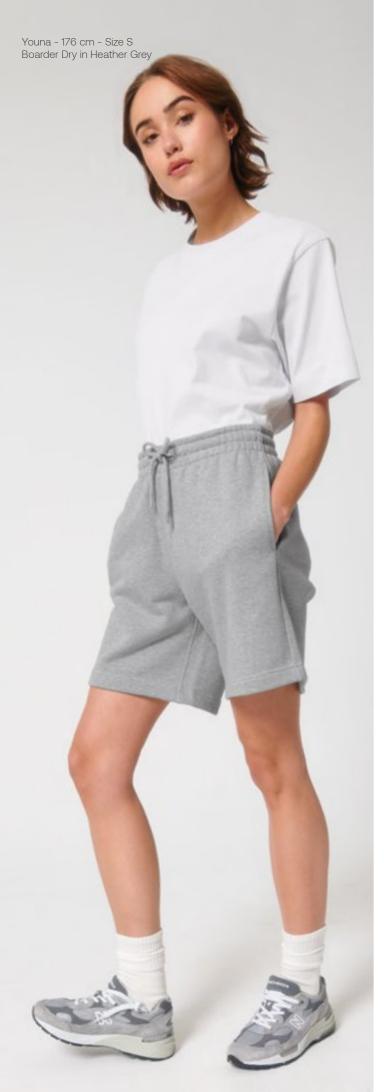

## Boarder Dry

STBU944

The unisex dry handfeel jogger shorts

XXS - 3XL Relaxed fit 400 GSM

#### Description

Self fabric elasticated waistband

Round drawcords in matching body colour with metal tipping Embroidered eyelets

Patch pocket at back

#### Fabric & composition

French terry

100% organic carded cotton

#### Essential heathers

Heather Grey

VEGAN