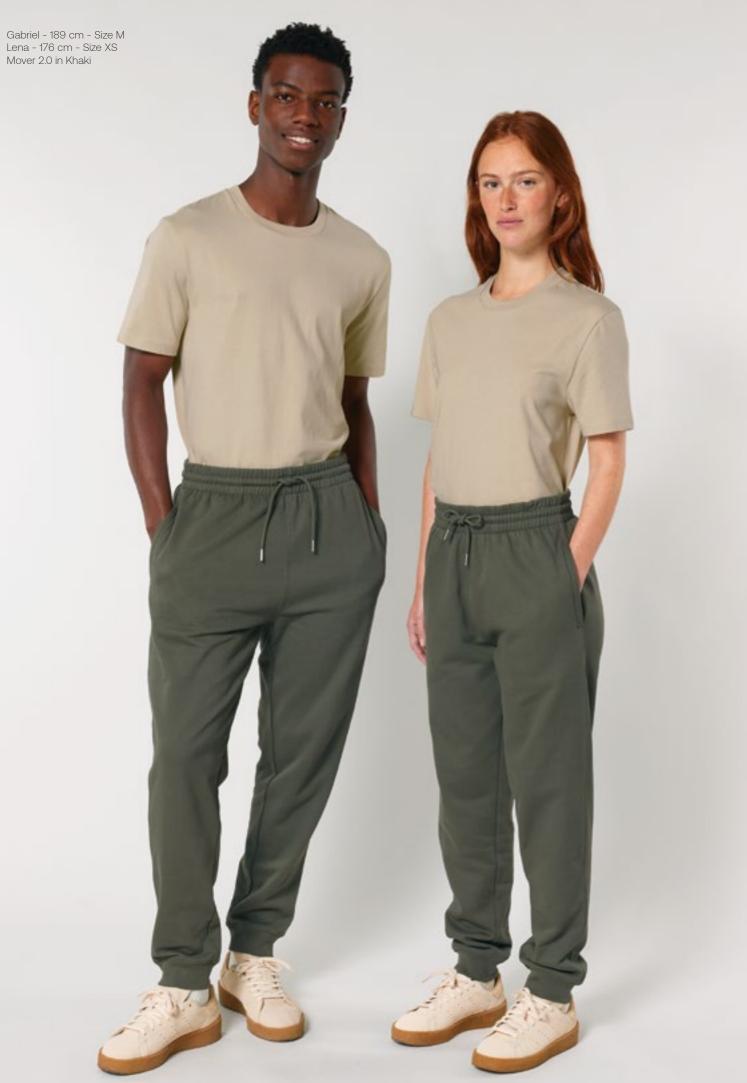

### Mover 2.0 stbut85

#### The iconic unisex jogger pants

Medium fit

XXS - 3XL

350 GSM

Description

Fabric & composition

Round drawcords in matching body colour

Closed end metal tipping

Buttonhole eyelets

Welt pocket on back

Brushed

100% cotton - organic ring-spun combed