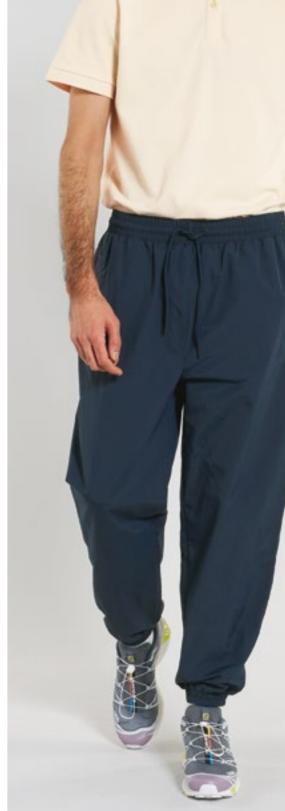

## Cycler

STBU847

The unisex multifunctional trousers

XXS - 3XL Medium fit 150 GSM

#### Description

Elastic waistband with adjustable plastic stopper and elastic string Welt side pockets with reverse zip and extra grosgrain puller Zip at leg opening

#### Fabric & composition

Shell

100% recycled polyester - Plain weave - 75 GSM

Fluorine-free durable water repellence

Lining

100% recycled polyester - Mesh - 75 GSM