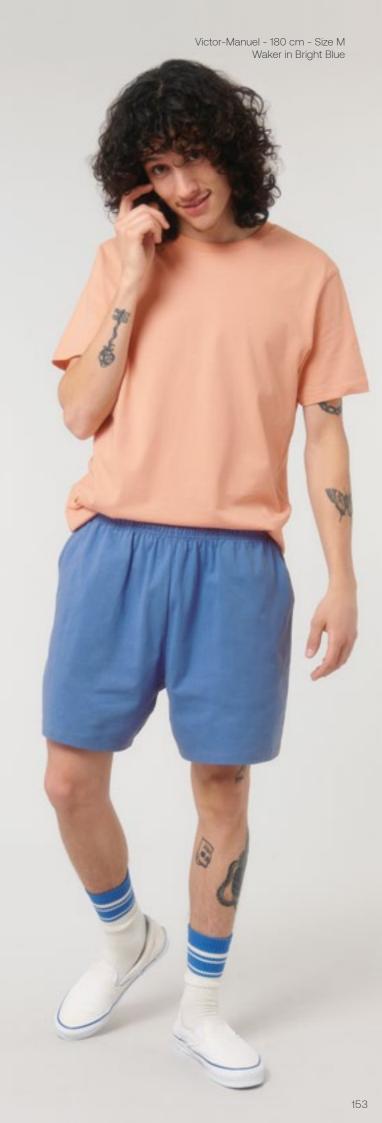

### Waker

STBU070

The unisex single jersey shorts

240 GSM Relaxed fit XXS - 3XL

#### Description

Hidden flat drawcords on inside waistband

Pockets at front

Patch pocket at back

#### Fabric & composition

Single jersey 100% organic open-end cotton