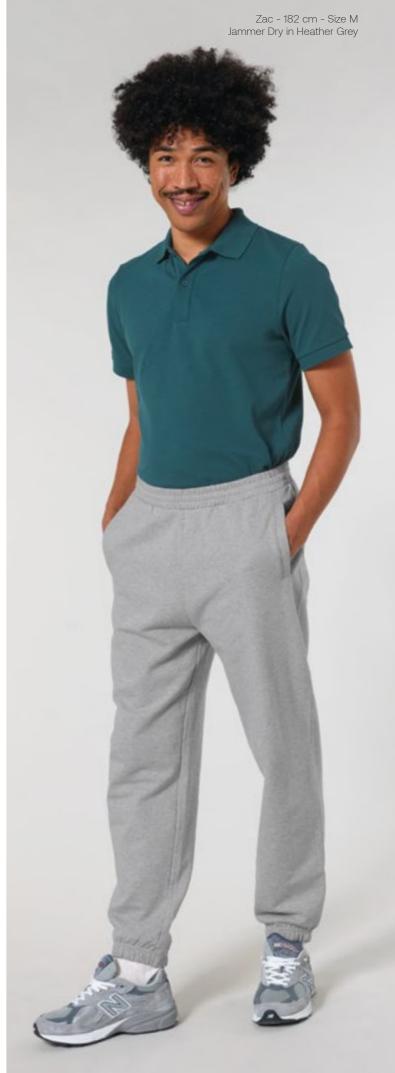

## Jammer Dry

STBU157

The unisex dry handfeel jogger

Relaxed fit XXS - 3XL 400 GSM

#### Description

Drawcord placement at inside waistband

Embroidered eyelets

Front welt pocket, patch pocket at back Side seam and leg cuff with twin needle topstitch

Fabric & composition

French terry

100% organic carded cotton

#### You might like

.42 T-shirt → Freestyler .100 Crew neck → Ledger Dry .124 Hoodie → Cooper Dry