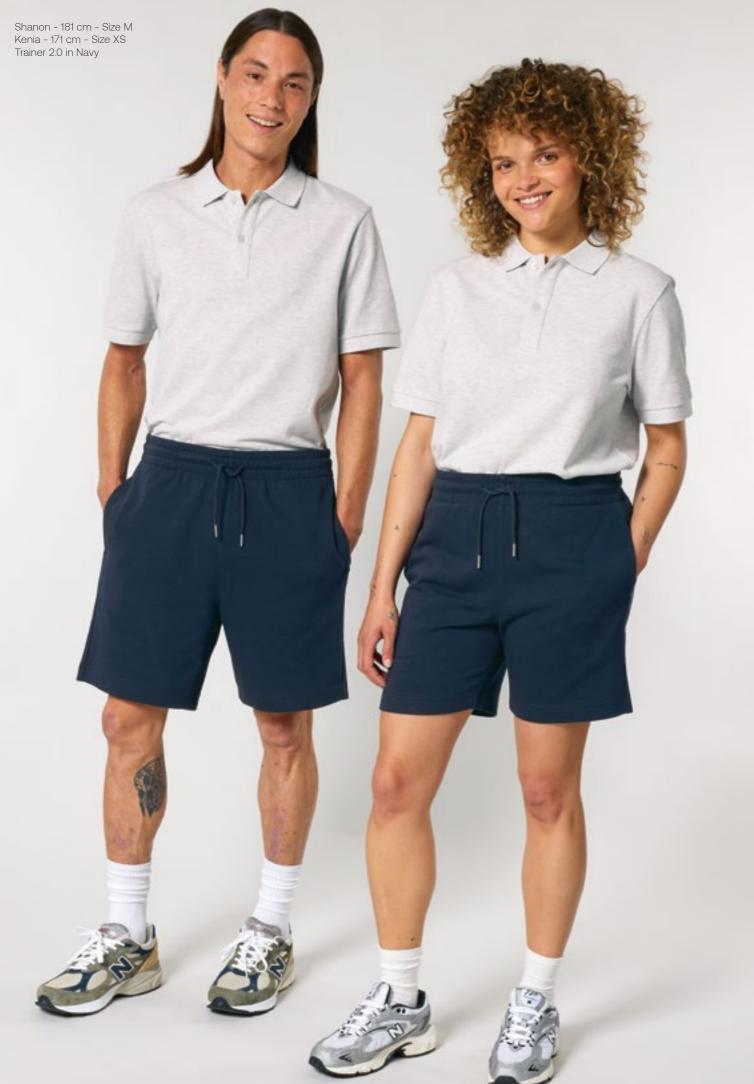

#### Colours - Taslan

French Navy

Olive Oil C072

Kevin - 190 cm - Size M

Tracker Trousers in French Navy

Trainer 2.0 STBU186

The iconic mid-light unisex jogger shorts

Medium fit

XXS - 3XL

Description

Round drawcords in matching body colour

Closed end metal tipping

Inserted side seam pockets

Pocket bags in self fabric and single jersey