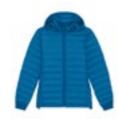

### The unisex over the head jacket

Medium fit

XXS - 3XL

Description

Longer back length with curved hem for protection

Bottom hem with adjustable plastic stopper and elastic cord

Reverse nylon half zip at centre front with chin guard and zipped welt side pockets Inside zip opening at bottom hem for easy decoration"