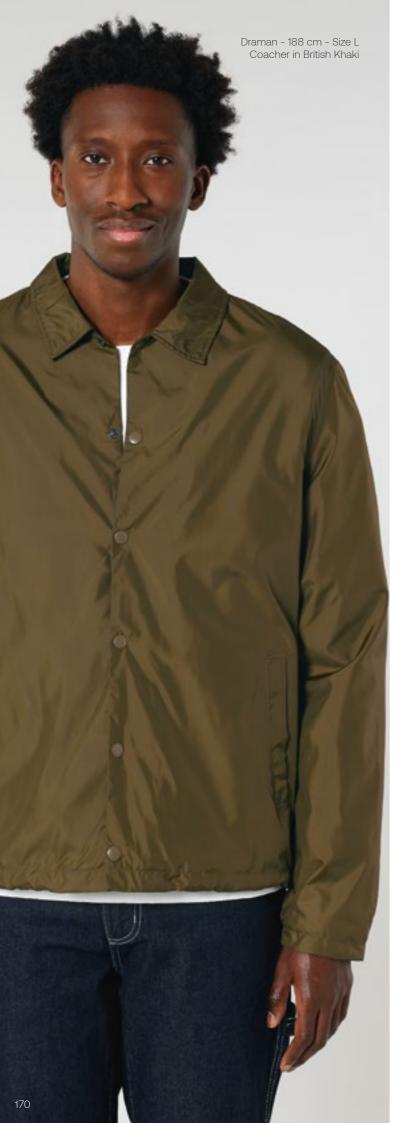

### Coacher

STJU833

The unisex coach jacket

Medium fit XXS - 3XL

#### Description

Metal snaps at centre front and welt side pockets Round drawcords at bottom hem in matching body colour with metal tipping

Inside zip opening at bottom hem and wearer's left chest for easy decoration

#### Fabric & composition

Shel

100% recycled polyester - Plain weave - 75 GSM

Fluorine-free durable water repellence

Lining

100% recycled polyester - Mesh - 75 GSM

#### Colours

Black C002

French Navy C727

British Khaki C008

Flame Orange C081