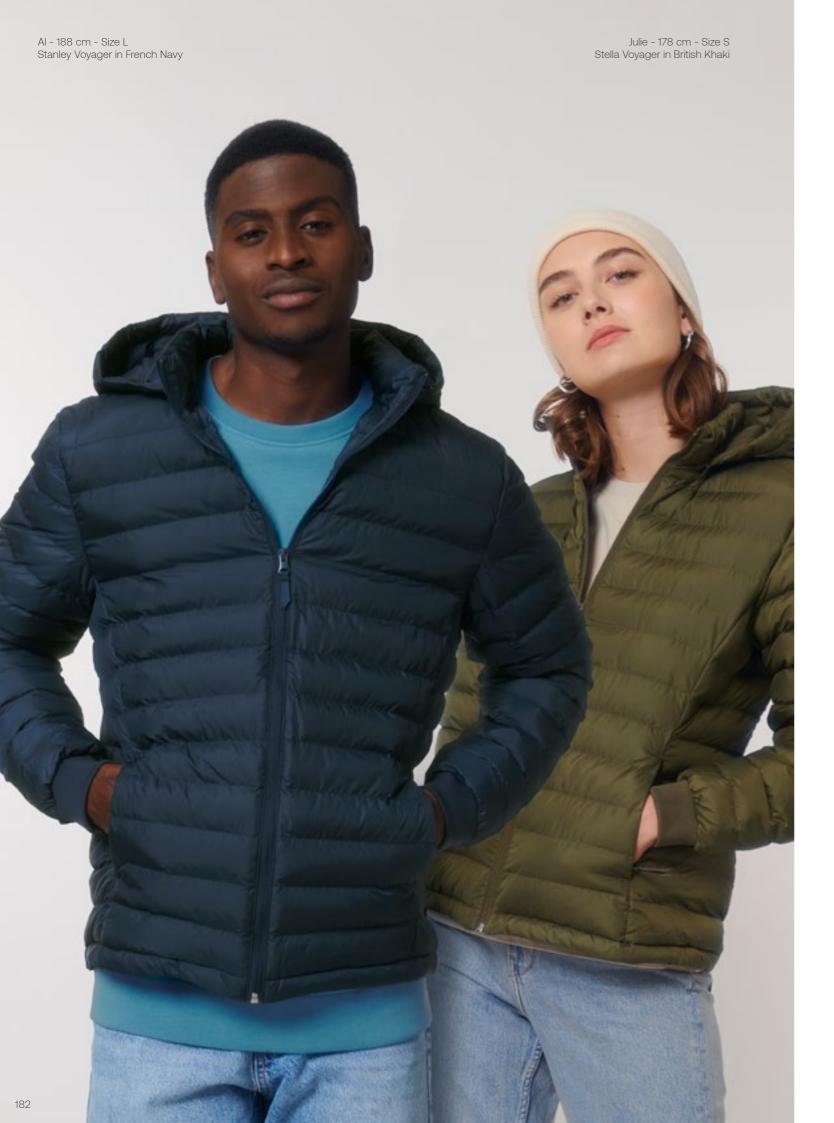

## Stella Voyager STJW839

### The women's padded jacket

Fitted

XS - XXL

#### Description

High collar with detachable hood with matt metal hidden snaps Hood opening and bottom hem with

adjustable plastic stopper and elastic cord

Fully quilted

#### Fabric & composition

Shell - Plain weave

100% recycled polyester - 75 GSM Fluorine-free durable water repellence

Padding

100% recycled polyester - 175 GSM

Lining - Plain weave

100% recycled polyester - 75 GSM

## Stanley Voyager STJM837

The men's padded jacket

Same description as Stella Voyager STJW839

Fitted

S - 3XL

 $\left\{egin{array}{l} egin{array}{l} egin{arra$ 

Description

Fabric & composition