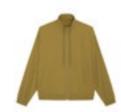

### The unisex over the head jacket

Medium fit

XXS - 3XL

Description

Longer back length with curved hem for protection

Bottom hem with adjustable plastic stopper and elastic cord

Reverse nylon half zip at centre front with chin guard and zipped welt side pockets Inside zip opening at bottom hem for easy decoration"

#### Fabric & composition

Shell

100% recycled polyester - Plain weave - 75 GSM Fluorine-free durable water repellence

Lining

100% recycled polyester - Mesh - 75 GSM