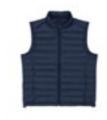

## Stella Voyager STJW839

### The women's padded jacket

Fitted

XS - XXL

#### Description

High collar with detachable hood with matt metal hidden snaps Hood opening and bottom hem with

adjustable plastic stopper and elastic cord

Fully quilted

#### Fabric & composition

Shell - Plain weave

100% recycled polyester - 75 GSM Fluorine-free durable water repellence

Padding

100% recycled polyester - 175 GSM

Lining - Plain weave

100% recycled polyester - 75 GSM