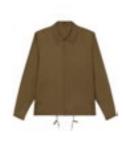

#### Colours

Natural C007

Omar - 185 cm - Size M

Outsider in Black

STJU845

The unisex overshirt

Medium fit

XXS - 3XL

390 GSM

#### Description

Unlined shirt jacket

Self fabric collar with collar stand

Button down front placket with one button on sleeve cuff Chest pockets and side seam pockets on both sides

#### Fabric & composition

Brushed twill

100% recycled polyester

#### Colours

Dark Heather Grey

French Navy C727