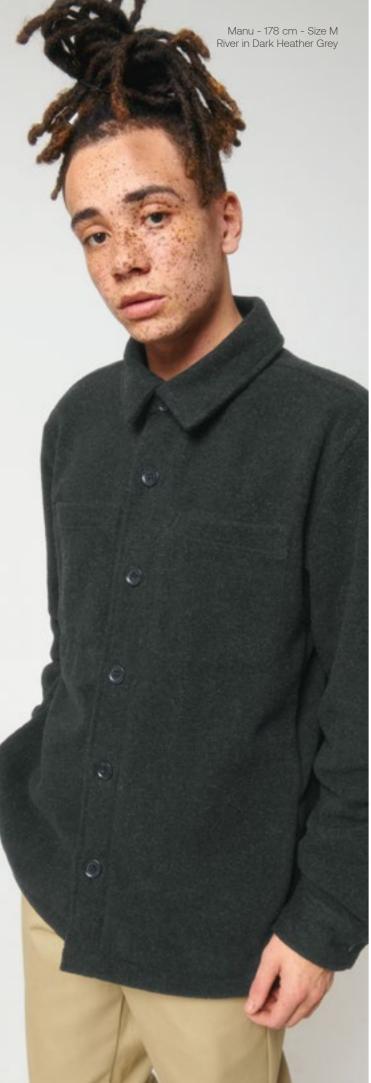

#### Colours

Natural C007

Omar - 185 cm - Size M

Outsider in Black

STJU845

The unisex overshirt

Medium fit

XXS - 3XL

390 GSM

#### Description

Unlined shirt jacket

Self fabric collar with collar stand

Button down front placket with one button on sleeve cuff Chest pockets and side seam pockets on both sides

#### Fabric & composition

Brushed twill

100% recycled polyester

#### Colours

Dark Heather Grey

French Navy C727