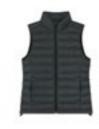

### Stella Climber STJW838

The women's body warmer

Fitted

XS - XXL

Description

High collar, fully quilted

Reverse nylon zip at centre front and zipped welt side pockets

Bottom hem with adjustable plastic stopper

and elastic cord

#### Fabric & composition

Shell - Plain weave

100% recycled polyester - 75 GSM Fluorine-free durable water repellence

Padding

100% recycled polyester - 175 GSM

Lining - Plain weave

100% recycled polyester - 75 GSM