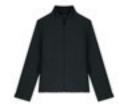

## Speeder stju834

### The unisex over the head jacket

Medium fit

XXS - 3XL

Description

Longer back length with curved hem for protection

Bottom hem with adjustable plastic stopper and elastic cord

Reverse nylon half zip at centre front with chin guard and zipped welt side pockets Inside zip opening at bottom hem for easy decoration"