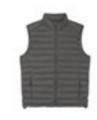

### Stella Climber STJW838

The women's body warmer

Fitted

XS - XXL

Description

High collar, fully quilted

Reverse nylon zip at centre front and zipped welt side pockets

Bottom hem with adjustable plastic stopper

#### Fabric & composition

Shell - Plain weave

100% recycled polyester - 75 GSM Fluorine-free durable water repellence

Padding

100% recycled polyester - 175 GSM

Lining - Plain weave

100% recycled polyester - 75 GSM