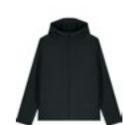

### Commuter stju846

The unisex multifunctional jacket

Medium fit

XXS - 5XL\*

Description

Longer back length with curved hem for protection Bottom hem with adjustable plastic stopper and elastic cord Reverse nylon full zip at centre front with chin guard and zipped welt side pockets Inside zip opening at bottom hem for easy decoration

#### Fabric & composition

Shell

100% recycled polyester - Plain weave - 75 GSM Fluorine-free durable water repellence

Lining

100% recycled polyester - Mesh - 75 GSM