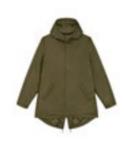

### Outsider

STJU883

The unisex sherpa zip-thru

Medium fit

XXS - 3XL

350 GSM

#### Description

\_\_\_

Elastic binding at sleeve cuff, bottom hem and collar edge Plastic zip at CF and on pockets with extra grosgrain puller Mesh body lining, taffeta sleeve lining Inside invisible zip at bottom hem and wearer's left chest for easy decoration

#### Fabric & composition

Sherpa

100% recycled polyester - Sherpa

Lining

100% recycled polyester - Mesh - 75 GSM

#### Colours

Natural C007

Omar - 185 cm - Size M

Outsider in Black

STJU845

The unisex overshirt

Medium fit

XXS - 3XL