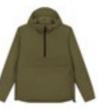

### Outsider

STJU883

The unisex sherpa zip-thru

Medium fit

XXS - 3XL

350 GSM

#### Description

\_\_\_

Elastic binding at sleeve cuff, bottom hem and collar edge Plastic zip at CF and on pockets with extra grosgrain puller Mesh body lining, taffeta sleeve lining Inside invisible zip at bottom hem and wearer's left chest for easy decoration

#### Fabric & composition

Sherpa

100% recycled polyester - Sherpa

Lining

100% recycled polyester - Mesh - 75 GSM

#### Colours

Natural C007

Omar - 185 cm - Size M

Outsider in Black

STJU845

The unisex overshirt

Medium fit

XXS - 3XL