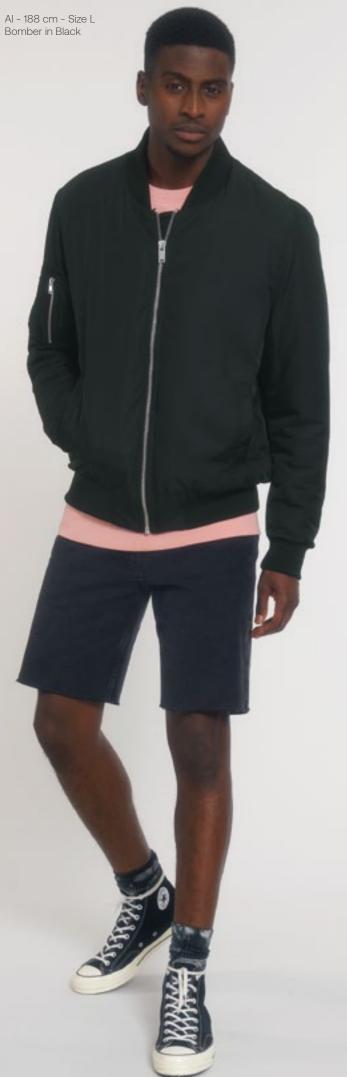

### Bomber

STJU844

The unisex bomber jacket

Medium fit XXS - 3XL

#### Description

Silver metal zip at centre front

Side welt pockets at front with snap closure

and zipped sleeve pocket

Inside chest welt pocket with snap closure, fully quilted lining Inside zip opening at bottom hem and wearer's left chest for easy decoration

#### Fabric & composition

Shell - Satin twill

100% recycled polyester - 145 GSM

Fluorine-free durable water repellence

Padding

100% recycled polyester - 100 GSM

Lining - Taffeta

100% recycled polyester - 75 GSM

#### Colours

Black C002

French Navy

British Khaki