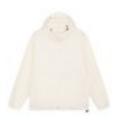

### Outsider

STJU883

The unisex sherpa zip-thru

Medium fit

XXS - 3XL

350 GSM

#### Description

\_\_\_

Elastic binding at sleeve cuff, bottom hem and collar edge Plastic zip at CF and on pockets with extra grosgrain puller Mesh body lining, taffeta sleeve lining Inside invisible zip at bottom hem and wearer's left chest for easy decoration

#### Fabric & composition

Sherpa

100% recycled polyester - Sherpa

Lining

100% recycled polyester - Mesh - 75 GSM

#### Colours

Natural C007

Omar - 185 cm - Size M

Outsider in Black

STJU845

The unisex overshirt

Medium fit

XXS - 3XL