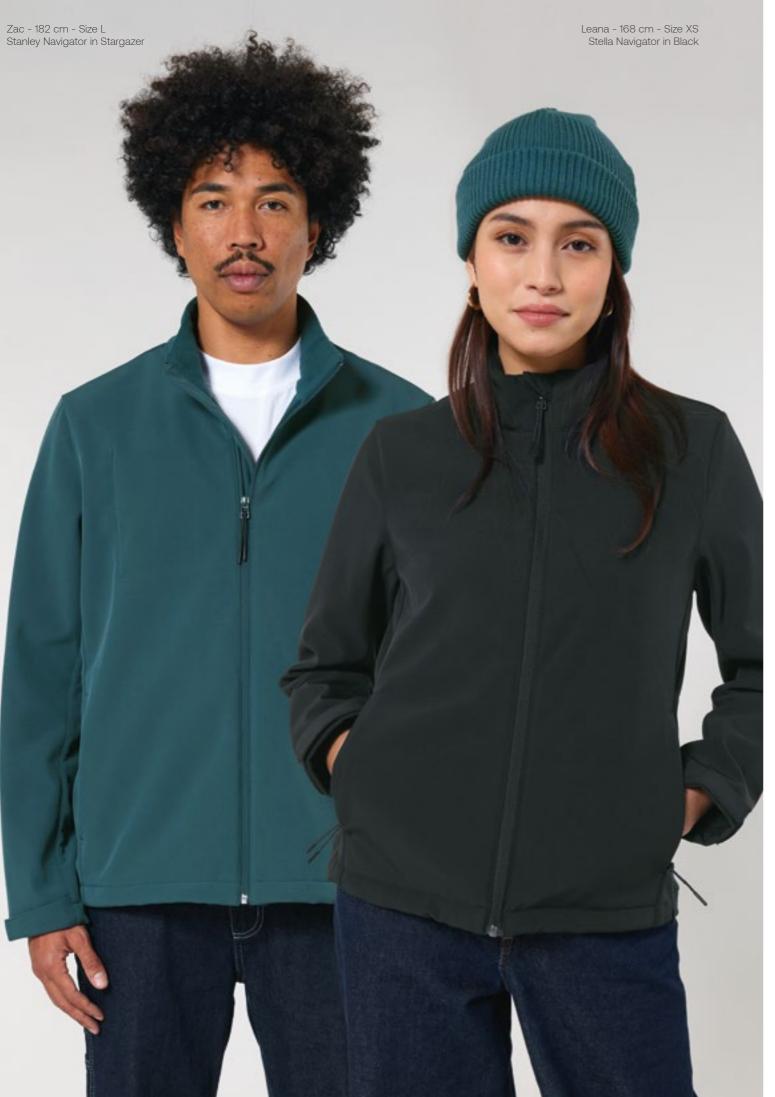

## Stella Navigator STJW166

#### The women's softshell jacket

Medium fit

XS - XXL

342 GSM

#### Description

3-layer fully bonded softshell jacket with stretch and inside fleece layer Bottom hem with adjustable plastic stopper and elastic cord Reverse nylon zip at centre front and zipped welt side pockets Water repellent up to 10,000 mm, breathable and windproof

### Stanley Navigator STJM167

#### The men's softshell jacket

Medium fit

S - 5XL\*

342 GSM

Description

Same description as Stella Navigator STJW166

Fabric & composition

Same as Stella Navigator STJW166