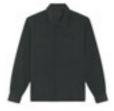

### Commuter stju846

The unisex multifunctional jacket

Medium fit

XXS - 5XL\*

Description

Longer back length with curved hem for protection Bottom hem with adjustable plastic stopper and elastic cord Reverse nylon full zip at centre front with chin guard and zipped welt side pockets Inside zip opening at bottom hem for easy decoration

#### Fabric & composition

Shell

100% recycled polyester - Plain weave - 75 GSM Fluorine-free durable water repellence

Lining

100% recycled polyester - Mesh - 75 GSM