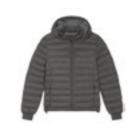

### Puffer STJU840

The oversized puffer jacket

Oversized

XXS - 3XL

Description

Lined hood with adjustable plastic stoppers and elastic cords on inside Nylon zip at centre front with chin guard and side zipped welt pockets Grosgrain straps on inside for versatile and hands-free carrying Inside zip opening at bottom hem and wearer's left chest for easy decoration

#### Fabric & Composition

Shell - Plain weave 100% recycled polyester - 75 GSM Fluorine-free durable water repellence Padding 100% recycled polyester - 240 GSM Lining - Taffeta 100% recycled polyester - 75 GSM