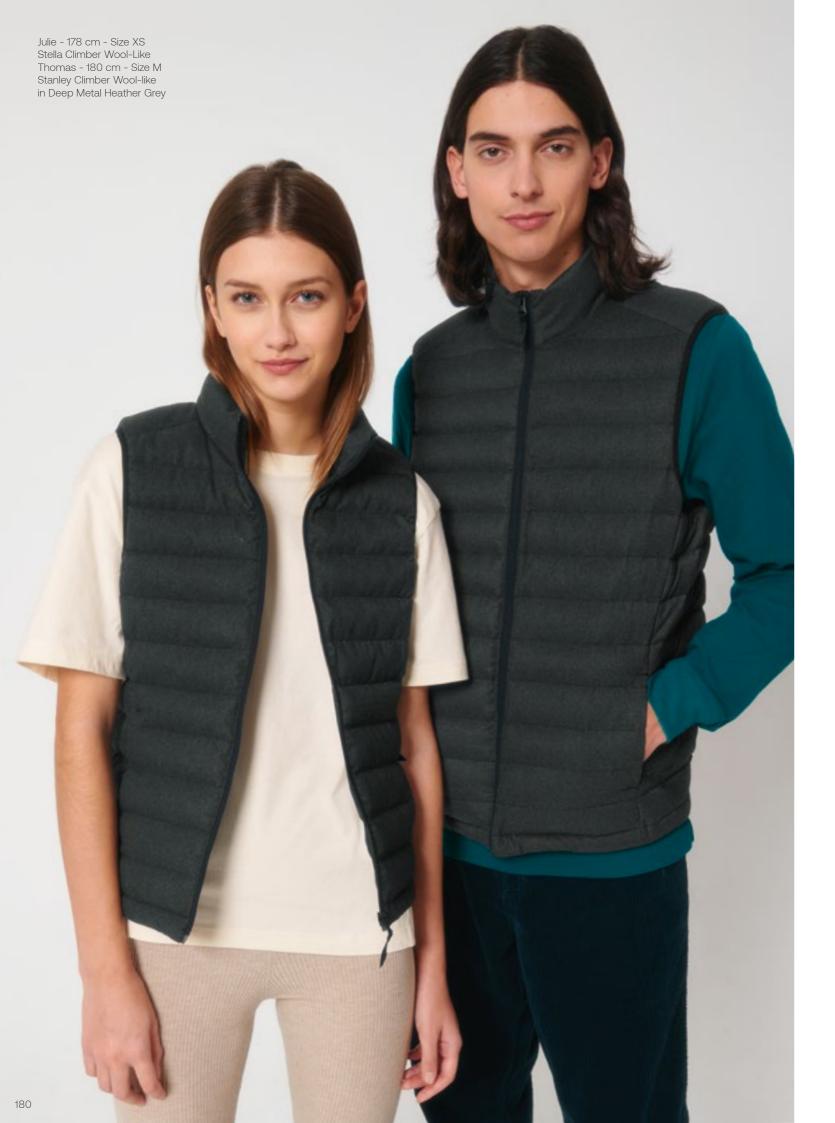

### Women

Stella Climber STJW838 Fitted XS - XXL 8 colours .178

Stella Climber Wool-Like STJW899 Fitted XS - XXL 1 colours .180

Stella Voyager Wool-Like STJW897

Padded

Padded sleeveless

Stella Voyager STJW839 Fitted XS - XXL 8 colours .182

Stanley Climber Wool-Like STJM898 Fitted S-3XL 1 colour .181

Padded

Stanley Voyager STJM837 Fitted S - 3XL 8 colours .183

Stanley Voyager Wool-Like STJM889 Fitted S - 3XL 1 colour .185

#### Colours

Deep Metal Heather Grey C094

Core