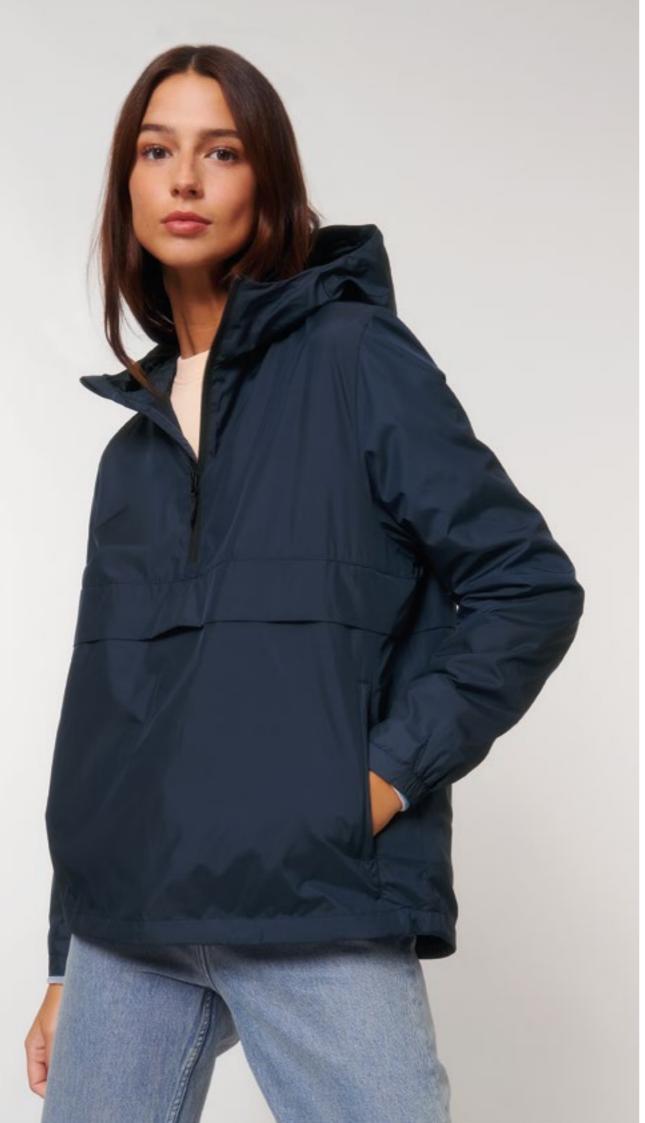

### Commuter stju846

The unisex multifunctional jacket

Medium fit

XXS - 5XL\*

Description

Longer back length with curved hem for protection Bottom hem with adjustable plastic stopper and elastic cord Reverse nylon full zip at centre front with chin guard and zipped welt side pockets Inside zip opening at bottom hem for easy decoration