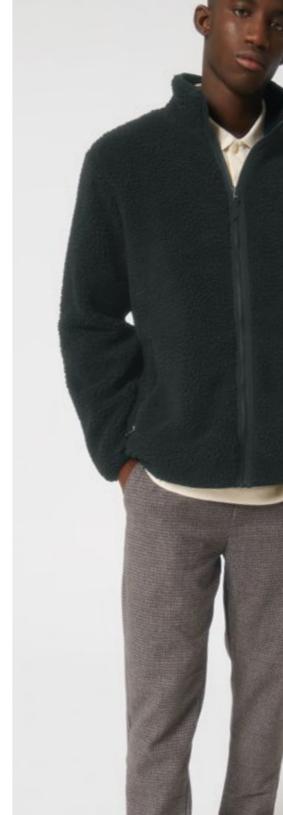

### Outsider

STJU883

The unisex sherpa zip-thru

Medium fit

XXS - 3XL

350 GSM

#### Description

\_\_\_

Elastic binding at sleeve cuff, bottom hem and collar edge Plastic zip at CF and on pockets with extra grosgrain puller Mesh body lining, taffeta sleeve lining Inside invisible zip at bottom hem and wearer's left chest for easy decoration

#### Fabric & composition

Sherpa

100% recycled polyester - Sherpa

Lining

100% recycled polyester - Mesh - 75 GSM

#### Colours

Natural C007

Omar - 185 cm - Size M

Outsider in Black

STJU845

The unisex overshirt

Medium fit

XXS - 3XL