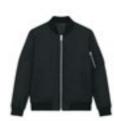

### Bomber

STJU844

The unisex bomber jacket

Medium fit XXS - 3XL

#### Description

Silver metal zip at centre front

Side welt pockets at front with snap closure

and zipped sleeve pocket

Inside chest welt pocket with snap closure, fully quilted lining Inside zip opening at bottom hem and wearer's left chest for easy decoration

#### Fabric & composition

Shell - Satin twill

100% recycled polyester - 145 GSM

Fluorine-free durable water repellence

Padding

100% recycled polyester - 100 GSM

Lining - Taffeta

100% recycled polyester - 75 GSM

#### Colours

Black C002

French Navy

British Khaki