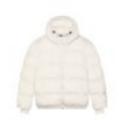

### Puffer STJU840

The oversized puffer jacket

Oversized

XXS - 3XL

Description

Lined hood with adjustable plastic stoppers and elastic cords on inside Nylon zip at centre front with chin guard and side zipped welt pockets Grosgrain straps on inside for versatile and hands-free carrying Inside zip opening at bottom hem and wearer's left chest for easy decoration

#### Fabric & Composition

Shell - Plain weave 100% recycled polyester - 75 GSM Fluorine-free durable water repellence Padding 100% recycled polyester - 240 GSM Lining - Taffeta 100% recycled polyester - 75 GSM

#### Colours

Off White