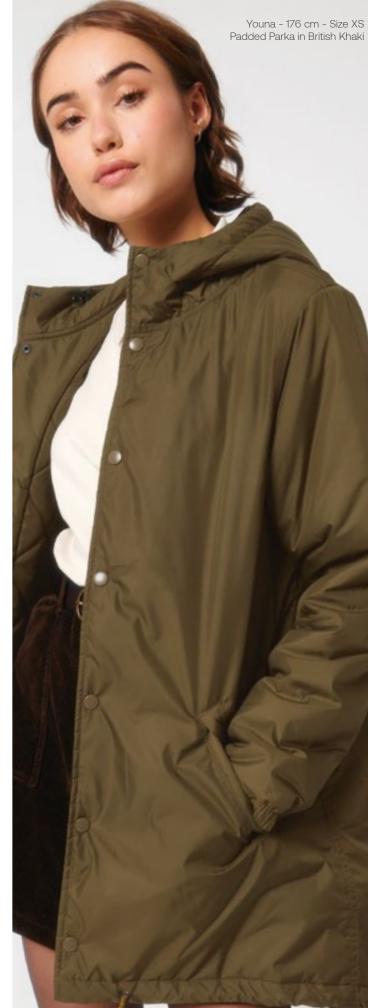

### Padded Parker

STJU841

The unisex padded parker jacket

Medium fit

XXS - 3XL

#### Description

Metal snaps at centre front

Double layered hood with adjustable plastic stopper

and elastic cord on inside

Diamond quilting on inside lining

Inside zip opening at bottom hem and

wearer's left chest for easy decoration

#### Fabric & composition

Shell - Plain weave

100% recycled polyester - 75 GSM

Fluorine-free durable water repellence

Padding

100% recycled polyester - 100 GSM

Lining - Taffeta

100% recycled polyester - 75 GSM

#### Colours

Black C002

French Navy C727