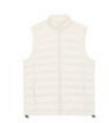

### Stella Climber STJW838

The women's body warmer

Fitted

XS - XXL

Description

High collar, fully quilted

Reverse nylon zip at centre front and zipped welt side pockets

Bottom hem with adjustable plastic stopper

and elastic cord

#### Fabric & composition

Shell - Plain weave

100% recycled polyester - 75 GSM Fluorine-free durable water repellence

Padding

100% recycled polyester - 175 GSM

Lining - Plain weave

100% recycled polyester - 75 GSM