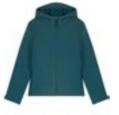

### Commuter stju846

The unisex multifunctional jacket

Medium fit

XXS - 5XL\*

Description

Longer back length with curved hem for protection Bottom hem with adjustable plastic stopper and elastic cord Reverse nylon full zip at centre front with chin guard and zipped welt side pockets Inside zip opening at bottom hem for easy decoration