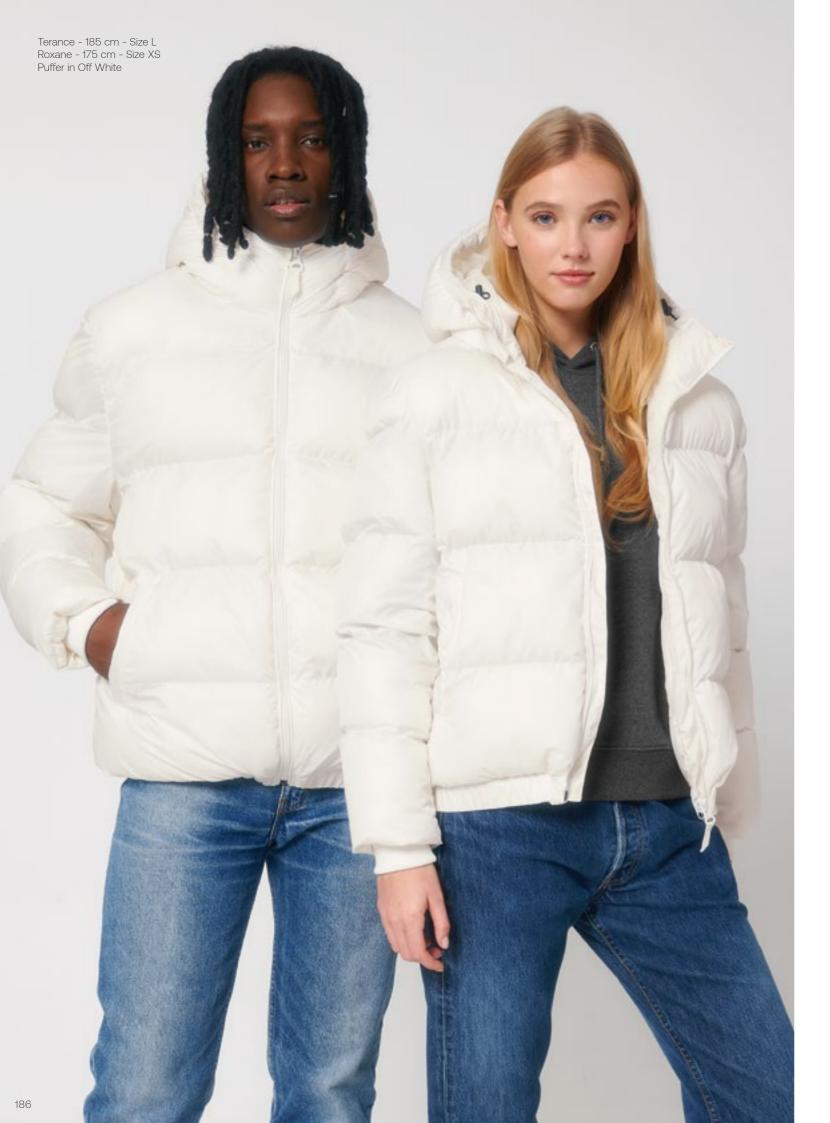

### Puffer STJU840

The oversized puffer jacket

Oversized

XXS - 3XL

Description

Lined hood with adjustable plastic stoppers and elastic cords on inside Nylon zip at centre front with chin guard and side zipped welt pockets Grosgrain straps on inside for versatile and hands-free carrying Inside zip opening at bottom hem and wearer's left chest for easy decoration

#### Colours

Off White