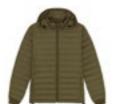

### Puffer STJU840

The oversized puffer jacket

Oversized

XXS - 3XL

Description

Lined hood with adjustable plastic stoppers and elastic cords on inside Nylon zip at centre front with chin guard and side zipped welt pockets Grosgrain straps on inside for versatile and hands-free carrying Inside zip opening at bottom hem and wearer's left chest for easy decoration

#### Fabric & Composition

Shell - Plain weave 100% recycled polyester - 75 GSM Fluorine-free durable water repellence Padding 100% recycled polyester - 240 GSM Lining - Taffeta 100% recycled polyester - 75 GSM