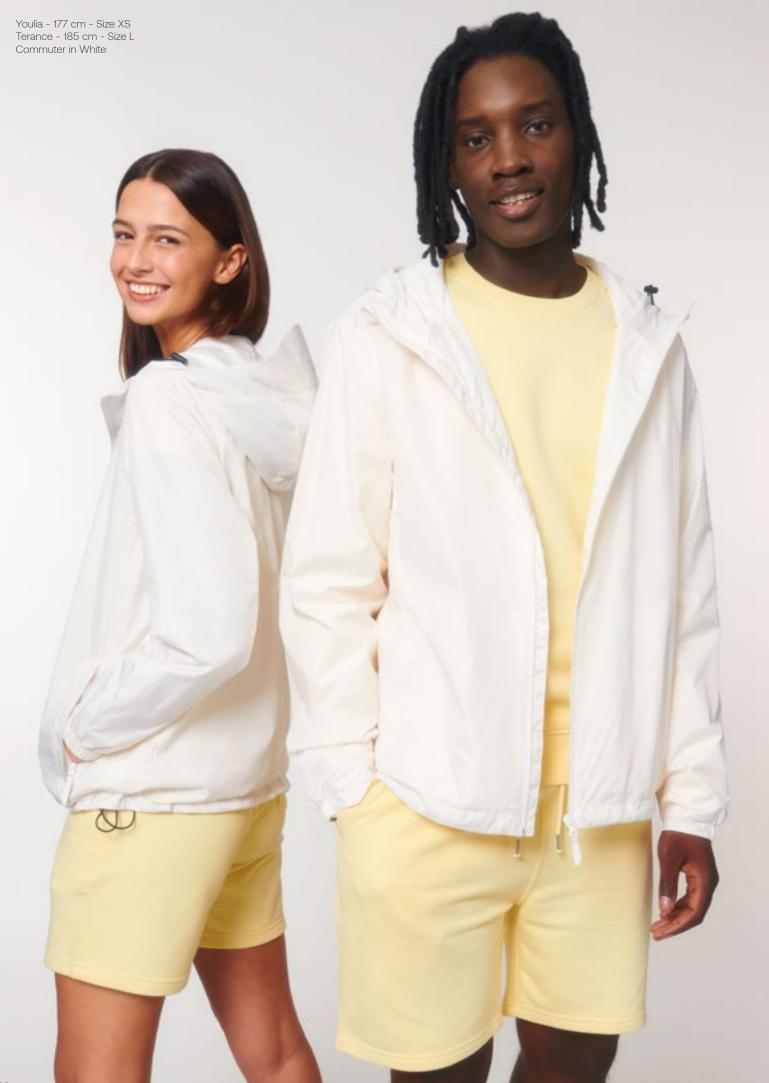

### Commuter stju846

The unisex multifunctional jacket

Medium fit

XXS - 5XL\*

Description

Longer back length with curved hem for protection Bottom hem with adjustable plastic stopper and elastic cord Reverse nylon full zip at centre front with chin guard and zipped welt side pockets Inside zip opening at bottom hem for easy decoration

#### Fabric & composition

Shell

100% recycled polyester - Plain weave - 75 GSM Fluorine-free durable water repellence

Lining

100% recycled polyester - Mesh - 75 GSM

#### Colours

.168

.148