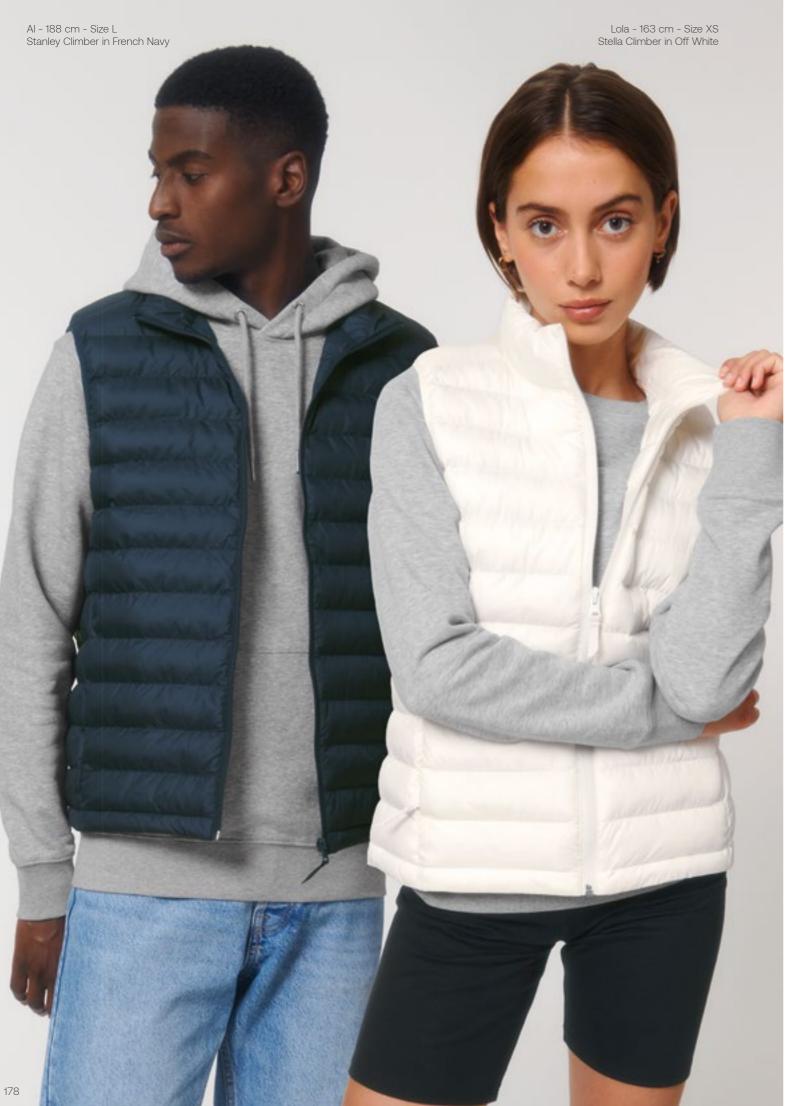

### Stella Climber STJW838

The women's body warmer

Fitted

XS - XXL

Description

High collar, fully quilted

Reverse nylon zip at centre front and zipped welt side pockets

Bottom hem with adjustable plastic stopper

### Stanley Climber STJM836

The men's body warmer

Same description as Stella Climber STJW838

Fitted

S - 3XL

Description

Fabric & composition

Same as Stella Climber STJW838