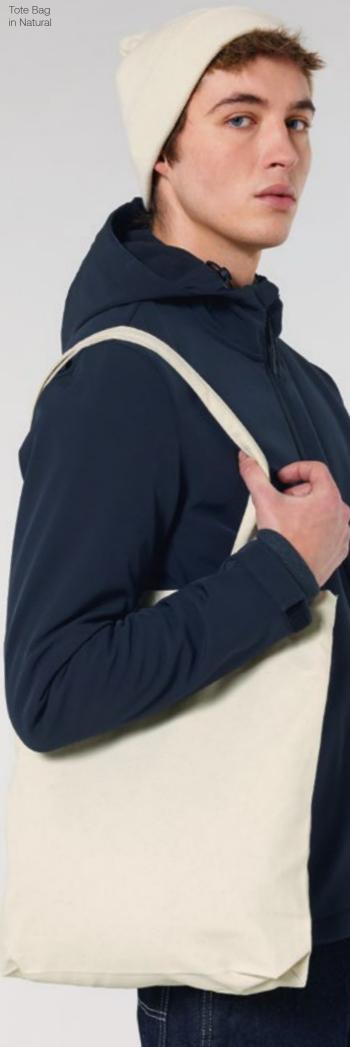

.203

The canvas shopping bag

One size \_\_\_\_

\_\_\_\_

300 GSM

#### Description

Top edge double folded for strength and clean finish Side soufflet Long handles with reinforced cross stitch Single edge stitch on all seams in matching body colour thread