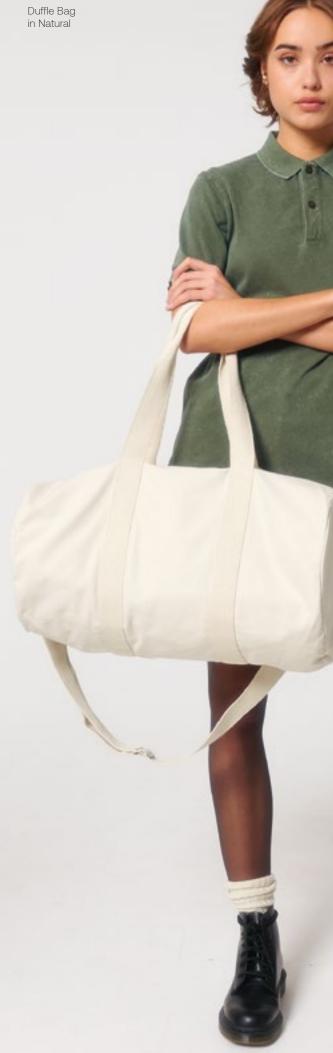

### Duffle Bag STAU892

The canvas duffle bag \_\_\_\_

One size

#### Description

Grosgrain detachable straps Inside pocket Nylon coil zip with silver metal zip puller on top and inside pocket Invisible zipper inside for easy decoration

300 GSM

#### Fabric & composition

Shell - Canvas 80% recycled cotton 20% recycled polyester Lining - Plain weave 100% organic ring-spun combed cotton