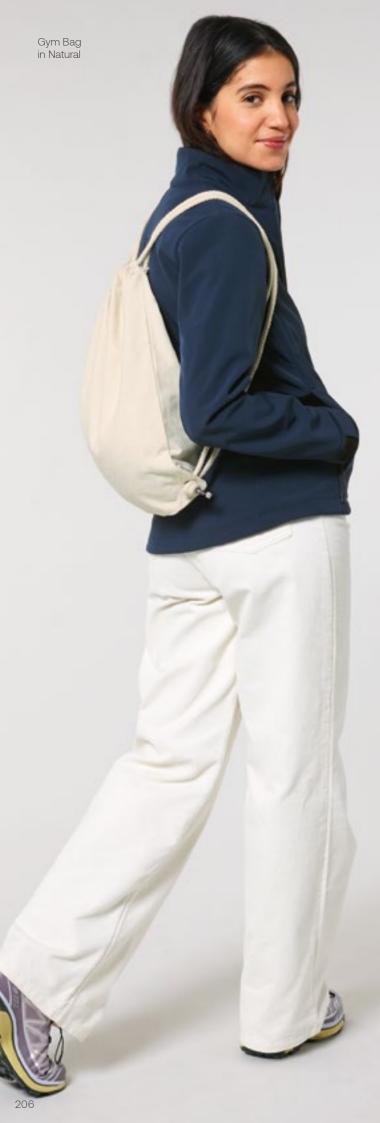

# STAU763

The canvas gym bag

One size

300 GSM

#### Description

\_\_\_\_

Top edge double folded for strength and clean finish Reinforcing bartack at tunnel openings Heavy drawcord straps with knot at ends Reinforcing triangles at bottom corners

#### Fabric & composition

\_\_\_\_ Canvas 80% recycled cotton 20% recycled polyester