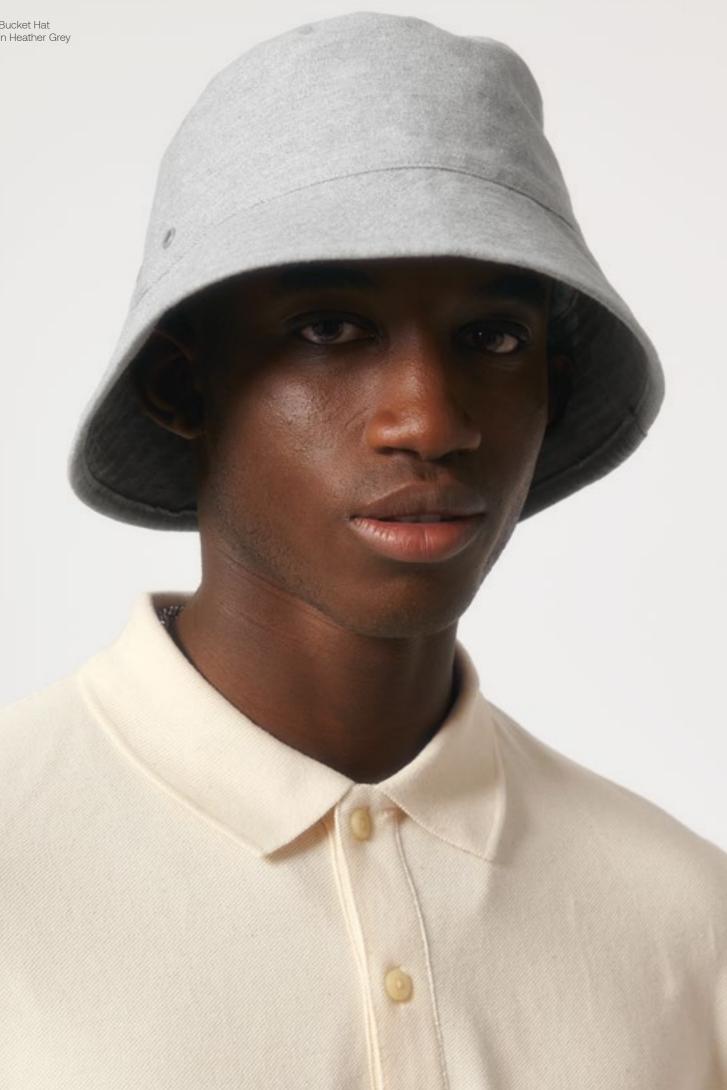

# Bucket Hat STAU893

#### The canvas bucket hat

| S/M - M/L |  |
|-----------|--|

300 GSM

\_\_\_\_\_

#### Description

\_\_\_\_

\_\_\_\_

\_\_\_\_

\_\_\_\_

Embroidered eyelets Bottom rim edge finished with binding Twin needle topstitch at side seams and top of hat circumference Topstitched brim

#### Fabric & composition

Shell - Canvas 80% recycled cotton 20% recycled polyester Lining - Plain weave 100% organic ring-spun combed cotton

\_\_\_\_