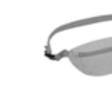

.203

The canvas shopping bag

One size \_\_\_\_

\_\_\_\_

300 GSM

#### Description

Top edge double folded for strength and clean finish Side soufflet Long handles with reinforced cross stitch Single edge stitch on all seams in matching body colour thread

#### Fabric & composition

\_\_\_\_ Canvas 80% recycled cotton 20% recycled polyester

| You might like                         |              |
|----------------------------------------|--------------|
|                                        |              |
| Bag → Light Tote Bag<br>Bag → Tote Bag | .200<br>.202 |