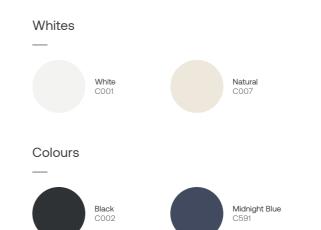

You might like

Bag → Light Tote Bag

Bag → Shopping Bag

White C001

Black C002

Heather Grey C250

Essential heathers

STAU760

\_\_\_\_

\_\_\_\_ Canvas

\_\_\_\_

Whites

Colours

One size

Description



.200

.203





The canvas shopping bag

One size \_\_\_\_

\_\_\_\_

300 GSM

#### Description

Top edge double folded for strength and clean finish Side soufflet Long handles with reinforced cross stitch Single edge stitch on all seams in matching body colour thread

#### Fabric & composition

\_\_\_\_ Canvas 80% recycled cotton 20% recycled polyester

| You might like                         |              |
|----------------------------------------|--------------|
|                                        |              |
| Bag → Light Tote Bag<br>Bag → Tote Bag | .200<br>.202 |





Essential heathers











STANDARD 100

Natural C007

Midnight Blue C591





### Duffle Bag STAU892

The canvas duffle bag \_\_\_\_

One size

#### Description

Grosgrain detachable straps Inside pocket Nylon coil zip with silver metal zip puller on top and inside pocket Invisible zipper inside for easy decoration

300 GSM

#### Fabric & composition

Shell - Canvas 80% recycled cotton 20% recycled polyester Lining - Plain weave 100% organic ring-spun combed cotton

#### You might like

\_\_\_\_

| Bag → Tote Bag     | .202 |
|--------------------|------|
| Bag → Shopping Bag | .203 |
| Bag → Hip Bag      | .205 |
| Bag → Gym Bag      | .206 |
|                    |      |

#### Whites



Colours



#### Essential heathers











#### The canvas hip bag

One size

\_\_\_\_

300