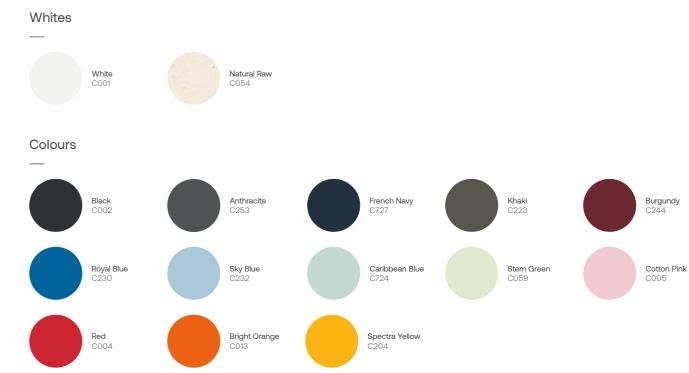

Topstitched brim

#### You might like

| Bag → Tote Bag     | .202 |
|--------------------|------|
| Bag → Shopping Bag | .203 |
| Bag → Gym Bag      | .206 |

#### Whites



#### Essential heathers





#### Fabric & composition

Shell - Canvas 80% recycled cotton 20% recycled polyester Lining - Plain weave 100% organic ring-spun combed cotton



\_\_\_\_







# Light Tote Bag STAU773

#### The light weight tote bag

| One size | 160 GSM |
|----------|---------|
|          |         |

#### Description

\_\_\_\_

\_\_\_\_

Top edge double folded for strength and clean finish Long handles with reinforced cross stitch

#### You might like

| —                  |      |
|--------------------|------|
| Bag → Tote Bag     | .202 |
| Bag → Shopping Bag | .203 |
| Bag → Gym Bag      | .206 |





#### Fabric & composition

Plain weave 100% organic ring-spun combed cotton



\_\_\_\_







# Core Tote Bag

The canvas tote bag

300 GSM

Top edge double folded for strength and clean finish

Long handles with reinforced cross stitch

Shaping seam at bottom to create volume

Fabric & composition

80% recycled cotton 20% recycled polyester

You might like

Bag → Light Tote Bag

Bag → Shopping Bag

White C001

Black C002

Heather Grey C250

Essential heathers

STAU760

\_\_\_\_

\_\_\_\_ Canvas

\_\_\_\_

Whites

Colours

One size

Description



.200

.203





The canvas shopping bag

One size \_\_\_\_

\_\_\_\_

300 GSM

#### Description

Top edge double folded for strength and clean finish Side soufflet Long handles with reinforced cross stitch Single edge stitch on all seams in