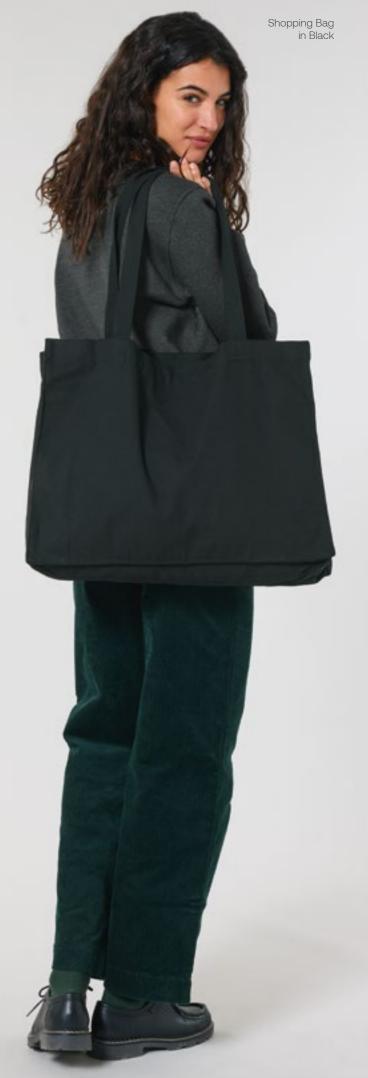

.203

The canvas shopping bag

One size \_\_\_\_

\_\_\_\_

300 GSM

#### Description

Top edge double folded for strength and clean finish Side soufflet Long handles with reinforced cross stitch Single edge stitch on all seams in matching body colour thread

#### Fabric & composition

\_\_\_\_ Canvas 80% recycled cotton 20% recycled polyester

| You might like                         |              |
|----------------------------------------|--------------|
|                                        |              |
| Bag → Light Tote Bag<br>Bag → Tote Bag | .200<br>.202 |