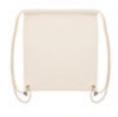

# STAU763

The canvas gym bag

One size

300 GSM

#### Description

\_\_\_\_

Top edge double folded for strength and clean finish Reinforcing bartack at tunnel openings Heavy drawcord straps with knot at ends Reinforcing triangles at bottom corners

#### Fabric & composition

\_\_\_\_ Canvas 80% recycled cotton 20% recycled polyester