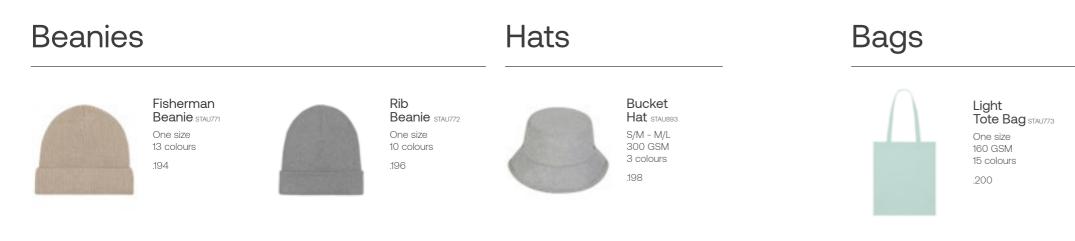

### Duffle Bag STAU892

The canvas duffle bag \_\_\_\_

One size

#### Description

Grosgrain detachable straps Inside pocket Nylon coil zip with silver metal zip puller on top and inside pocket Invisible zipper inside for easy decoration

300 GSM

#### Fabric & composition

Shell - Canvas 80% recycled cotton 20% recycled polyester Lining - Plain weave 100% organic ring-spun combed cotton