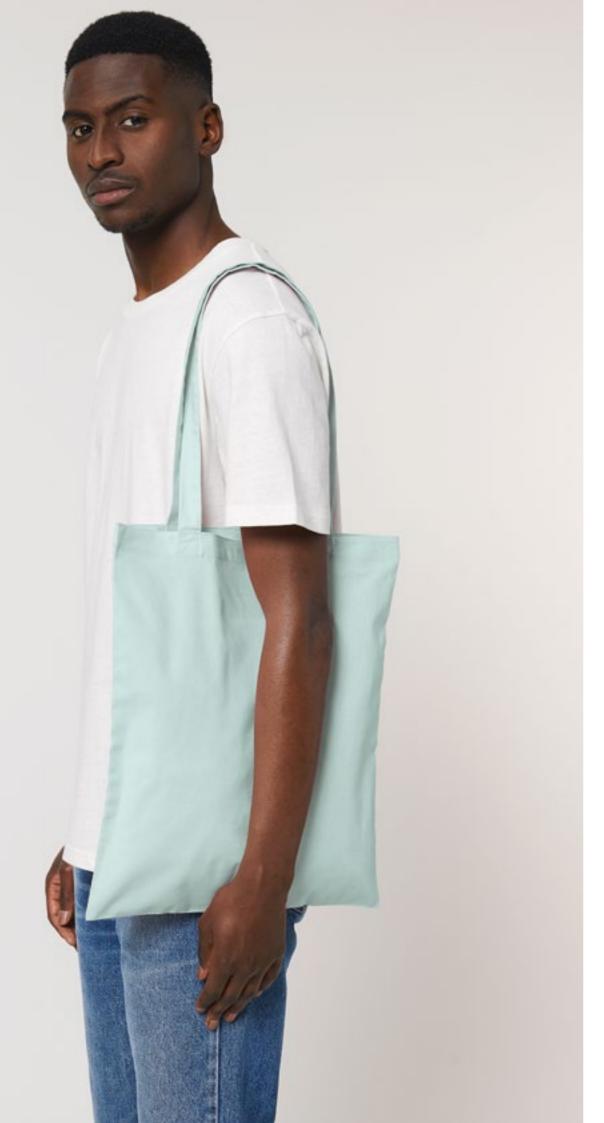

d polyester

 $\left\{\begin{array}{c} PCTA - APPROVED \\ VEGAN \end{array}\right\}$ 





Stargazer C702



Worker Blue C088



French Navy C727



# Bucket Hat STAU893

#### The canvas bucket hat

| S/M - M/L |  |
|-----------|--|

300 GSM

\_\_\_\_\_

#### Description

\_\_\_\_

\_\_\_\_

\_\_\_\_

\_\_\_\_

Embroidered eyelets Bottom rim edge finished with binding Twin needle topstitch at side seams and top of hat circumference Topstitched brim

#### You might like

| Bag → Tote Bag     | .202 |
|--------------------|------|
| Bag → Shopping Bag | .203 |
| Bag → Gym Bag      | .206 |

#### Whites



#### Essential heathers





#### Fabric & composition

Shell - Canvas 80% recycled cotton 20% recycled polyester Lining - Plain weave 100% organic ring-spun combed cotton



\_\_\_\_







# Light Tote Bag STAU773

#### The light weight tote bag

| One size | 160 GSM |
|----------|---------|
|          |         |

#### Description

\_\_\_\_

\_\_\_\_

Top edge double folded for strength and clean finish Long handles with reinforced cross stitch

#### You might like

| —                  |      |
|--------------------|------|
| Bag → Tote Bag     | .202 |
| Bag → Shopping Bag | .203 |
| Bag → Gym Bag      | .206 |





#### Fabric & composition

Plain weave 100% organic ring-spun combed cotton



\_\_\_\_







# Core Tote Bag

The canvas tote bag

300 GSM

Top edge double folded for strength and clean finish

Long handles with reinforced cross stitch

Shaping seam at bottom to create volume

Fabric & composition

80% recycled cotton 20% recycled polyester

You might like